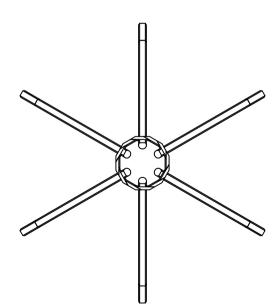

Dh = Disk head

19

| NORLEG          |         |
|-----------------|---------|
| Gapahuk         | - Mont. |
| Z12434          |         |
| Dato 26.09.2016 | REV     |

By assembly. Drilling and use of saw must be expected.

Mont.p. nr.

19

| NORLEG          |     |         |
|-----------------|-----|---------|
| Gapahuk         |     | - Mont. |
| Z12434          |     |         |
| Dato 26.09.2016 | REV |         |

By assembly. Drilling and use of saw must be expected.