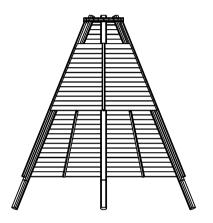

| NORLEG          |         |  |
|-----------------|---------|--|
| Gapahuk         | - Mont. |  |
| Z12434          |         |  |
| Dato 26.09.2016 | REV     |  |

By assembly. Drilling and use of saw must be expected.

Dh = Disk head

19

| NORLEG          |         |
|-----------------|---------|
| Gapahuk         | - Mont. |
| Z12434          |         |
| Dato 26.09.2016 | REV     |

By assembly. Drilling and use of saw must be expected.

Mont.p. nr.

19

| NORLEG          |     |         |
|-----------------|-----|---------|
| Gapahuk         |     | - Mont. |
| Z12434          |     |         |
| Dato 26.09.2016 | REV |         |

By assembly. Drilling and use of saw must be expected.