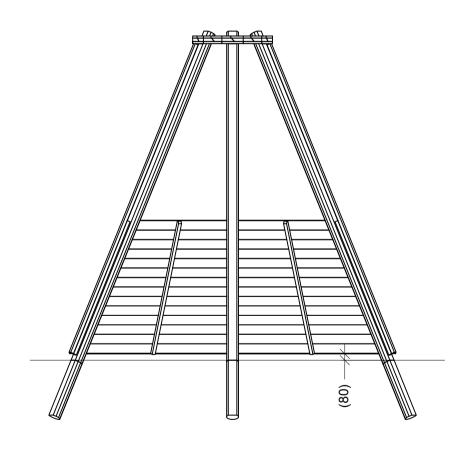

| NORLEG          |         |  |
|-----------------|---------|--|
| Gapahuk         | - Mont. |  |
| Z12434          |         |  |
| Dato 26.09.2016 | REV     |  |

By assembly. Drilling and use of saw must be expected.

Mont.p. nr.

19

| NORLEG          |     |         |
|-----------------|-----|---------|
| Gapahuk         |     | - Mont. |
| Z12434          |     |         |
| Dato 26.09.2016 | REV |         |

By assembly. Drilling and use of saw must be expected.