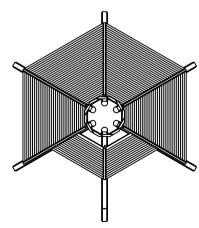

Dh = Disk head

19

| NORLEG          |         |
|-----------------|---------|
| Gapahuk         | - Mont. |
| Z12434          |         |
| Dato 26.09.2016 | REV     |

By assembly. Drilling and use of saw must be expected.

Mont.p. nr.

19

| NORLEG          |     |         |
|-----------------|-----|---------|
| Gapahuk         |     | - Mont. |
| Z12434          |     |         |
| Dato 26.09.2016 | REV |         |

By assembly. Drilling and use of saw must be expected.

D11197

| NORLEG<br>Gapahuk<br>Z12434 | - Mont. | By assembly. Drilling and use of saw must be expected. | Dh = Disk head | Ch = Countersunk head |         |
|-----------------------------|---------|--------------------------------------------------------|----------------|-----------------------|---------|
| Dato 26.09.2016             | REV     |                                                        | 3              |                       |         |
|                             | 6x100   | 5x50 Ch                                                | D11198         | 5x50                  | 5x80 Ch |