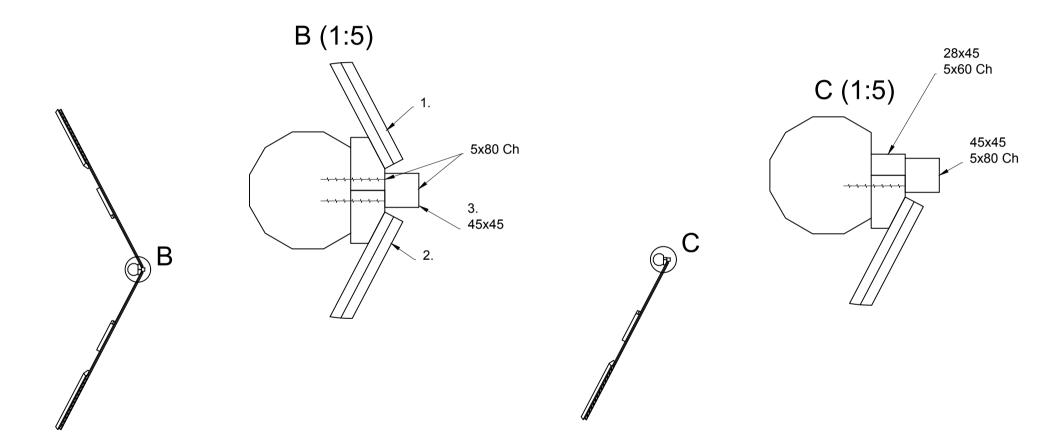

Dh = Disk head

19

| NORLEG          |         |
|-----------------|---------|
| Gapahuk         | - Mont. |
| Z12434          |         |
| Dato 26.09.2016 | REV     |

By assembly. Drilling and use of saw must be expected.

Mont.p. nr.

19

| NORLEG          |     |         |
|-----------------|-----|---------|
| Gapahuk         |     | - Mont. |
| Z12434          |     |         |
| Dato 26.09.2016 | REV |         |

By assembly. Drilling and use of saw must be expected.

D11197

| NORLEG<br>Gapahuk<br>Z12434 | - Mont. | By assembly. Drilling and use of saw must be expected. | Dh = Disk head | Ch = Countersunk head |         |
|-----------------------------|---------|--------------------------------------------------------|----------------|-----------------------|---------|
| Dato 26.09.2016             | REV     |                                                        | 3              |                       |         |
|                             | 6x100   | 5x50 Ch                                                | D11198         | 5x50                  | 5x80 Ch |