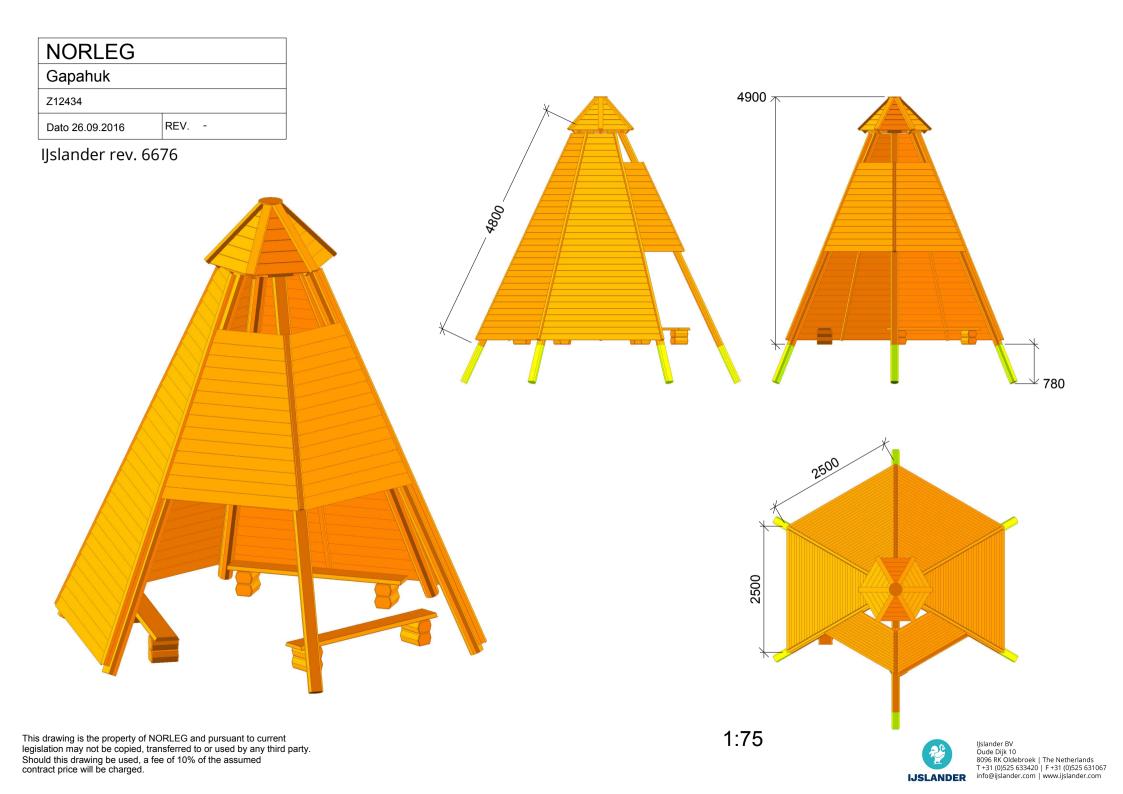

| NORLEG          |      |  |
|-----------------|------|--|
| Gapahuk         | - 3D |  |
| Z12434          |      |  |
| Dato 26.09.2016 | REV  |  |

| NORLEG          |         |
|-----------------|---------|
| Gapahuk         | - Mont. |
| Z12434          |         |
| Dato 26.09.2016 | REV     |