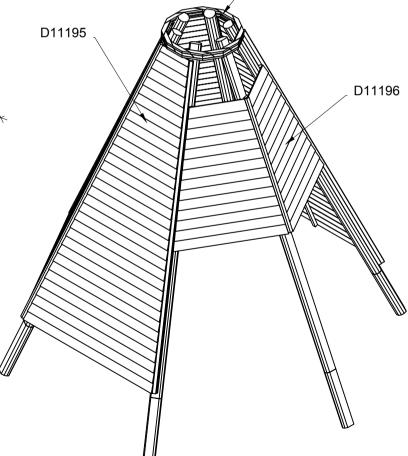

D11197

| NORLEG<br>Gapahuk<br>Z12434 | - Mont. | By assembly. Drilling and use of saw must be expected. | Dh = Disk head | Ch = Countersunk head |         |
|-----------------------------|---------|--------------------------------------------------------|----------------|-----------------------|---------|
| Dato 26.09.2016             | REV     |                                                        | 3              |                       |         |
|                             | 6x100   | 5x50 Ch                                                | D11198         | 5x50                  | 5x80 Ch |