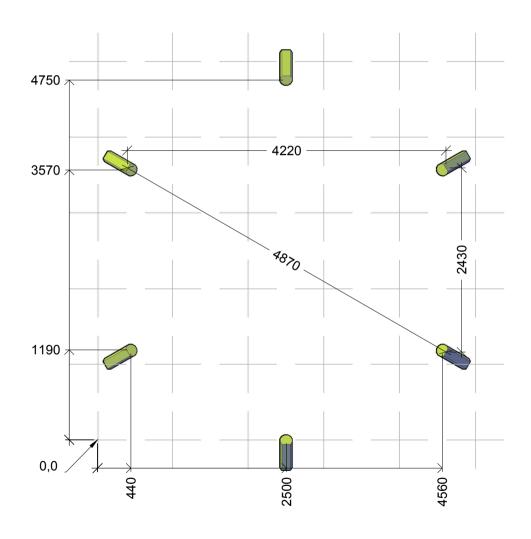

| NORLEG          |         |  |
|-----------------|---------|--|
| Gapahuk         | - Mont. |  |
| Z12434          |         |  |
| Dato 26.09.2016 | REV     |  |

By assembly. Drilling and use of saw must be expected.

Dh = Disk head

19

| NORLEG          |         |
|-----------------|---------|
| Gapahuk         | - Mont. |
| Z12434          |         |
| Dato 26.09.2016 | REV     |

By assembly. Drilling and use of saw must be expected.

Mont.p. nr.

19

| NORLEG          |     |         |
|-----------------|-----|---------|
| Gapahuk         |     | - Mont. |
| Z12434          |     |         |
| Dato 26.09.2016 | REV |         |

By assembly. Drilling and use of saw must be expected.

D11197

| NORLEG<br>Gapahuk<br>Z12434 | - Mont. | By assembly. Drilling and use of saw must be expected. | Dh = Disk head | Ch = Countersunk head |         |
|-----------------------------|---------|--------------------------------------------------------|----------------|-----------------------|---------|
| Dato 26.09.2016             | REV     |                                                        | 3              |                       |         |
|                             | 6x100   | 5x50 Ch                                                | D11198         | 5x50                  | 5x80 Ch |