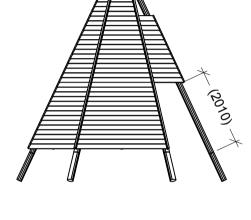

| NORLEG          |         |  |
|-----------------|---------|--|
| Gapahuk         | - Mont. |  |
| Z12434          |         |  |
| Dato 26.09.2016 | REV     |  |

By assembly. Drilling and use of saw must be expected.

Dh = Disk head

19

| NORLEG          |         |
|-----------------|---------|
| Gapahuk         | - Mont. |
| Z12434          |         |
| Dato 26.09.2016 | REV     |

By assembly. Drilling and use of saw must be expected.

Mont.p. nr.

19

| NORLEG          |     |         |
|-----------------|-----|---------|
| Gapahuk         |     | - Mont. |
| Z12434          |     |         |
| Dato 26.09.2016 | REV |         |

By assembly. Drilling and use of saw must be expected.