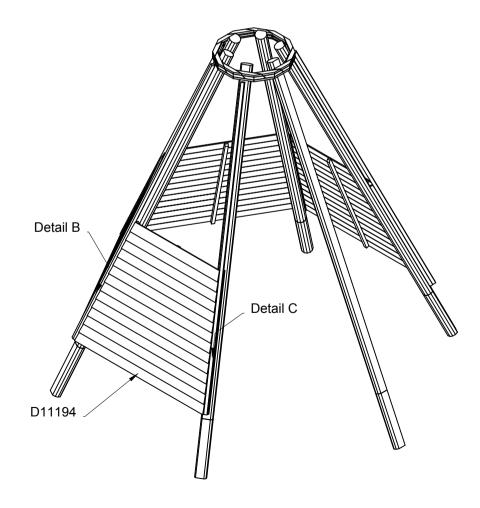

| NORLEG          |         |  |
|-----------------|---------|--|
| Gapahuk         | - Mont. |  |
| Z12434          |         |  |
| Dato 26.09.2016 | REV     |  |

By assembly. Drilling and use of saw must be expected.

Mont.p. nr.

19

| NORLEG          |     |         |
|-----------------|-----|---------|
| Gapahuk         |     | - Mont. |
| Z12434          |     |         |
| Dato 26.09.2016 | REV |         |

By assembly. Drilling and use of saw must be expected.

D11197

| NORLEG<br>Gapahuk<br>Z12434 | - Mont. | By assembly. Drilling and use of saw must be expected. | Dh = Disk head | Ch = Countersunk head |         |
|-----------------------------|---------|--------------------------------------------------------|----------------|-----------------------|---------|
| Dato 26.09.2016             | REV     |                                                        | 3              |                       |         |
|                             | 6x100   | 5x50 Ch                                                | D11198         | 5x50                  | 5x80 Ch |