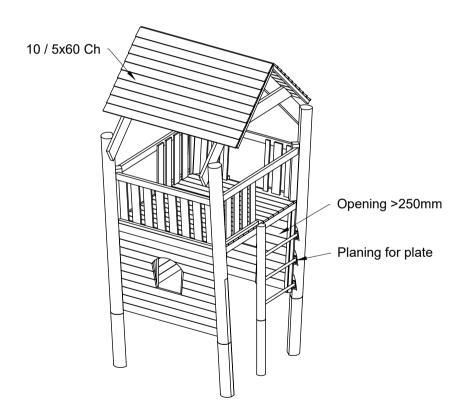

| EV |
|----|
|    |

By assembly. Drilling and use of saw must be expected.

Ch = Countersunk head

| NORLEG      |      |   |
|-------------|------|---|
| Sørøverskib |      |   |
| Z50943      |      |   |
| 23.06.2017  | REV. | - |