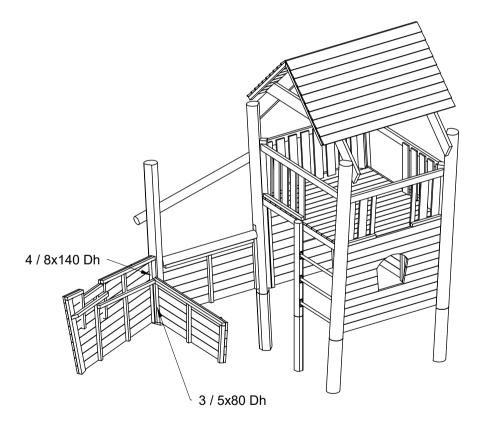

| NORLEG      |     | < 1400    |
|-------------|-----|-----------|
| Sørøverskib |     |           |
| Z50943      |     |           |
| 23.06.2017  | REV | ≥ EN 1176 |

## IJslander rev. 6673

1:100

| NORLEG      |     |
|-------------|-----|
| Sørøverskib |     |
| Z50943      |     |
| 23.06.2017  | REV |

| NORLEG      |     | < 1400    |
|-------------|-----|-----------|
| Sørøverskib |     |           |
| Z50943      |     |           |
| 23.06.2017  | REV | ≥ EN 1176 |