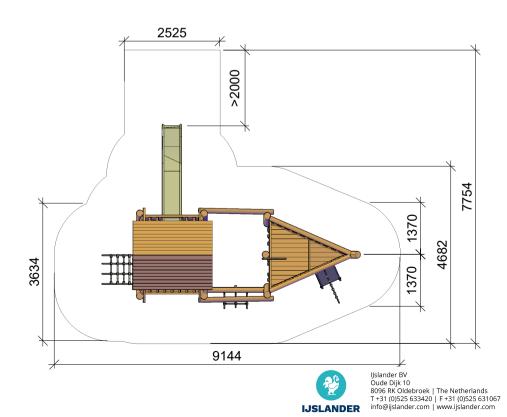

Mont.p. nr.

2

| NORLEG      |     |
|-------------|-----|
| Sørøverskib |     |
| Z50943      |     |
| 23.06.2017  | REV |

use of saw must be expected.

This drawing is the property of NORLEG and pursuant to current legislation may not be copied, transferred to or used by any third party. Should this drawing be used, a fee of 10% of the assumed contract price will be charged.

| NORLEG      |     |
|-------------|-----|
| Sørøverskib |     |
| Z50943      |     |
| 23.06.2017  | REV |

By assembly. Drilling and use of saw must be expected.

Ch = Countersunk head

Mont.p. nr.

Should this drawing be used, a fee of 10% of the assumed contract price will be charged.