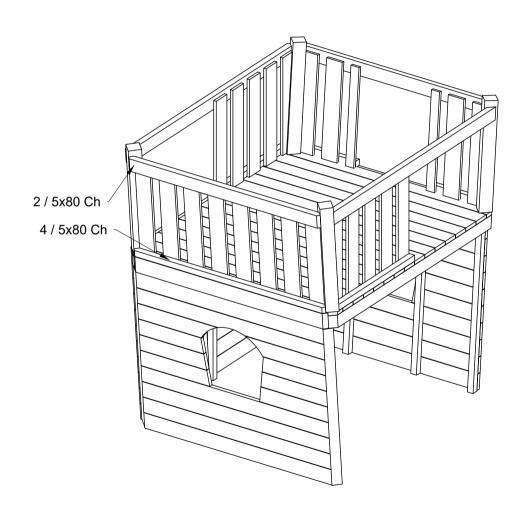

| EV |
|----|
|    |

By assembly. Drilling and use of saw must be expected.

Ch = Countersunk head

| NORLEG      |      |   |
|-------------|------|---|
| Sørøverskib |      |   |
| Z50943      |      |   |
| 23.06.2017  | REV. | - |

By assembly. Drilling and use of saw must be expected.

Ch = Countersunk head

Mont.p. nr.

19 24A 90

| REV. | -    |
|------|------|
|      | REV. |

By assembly. Drilling and use of saw must be expected.

Ch = Countersunk head