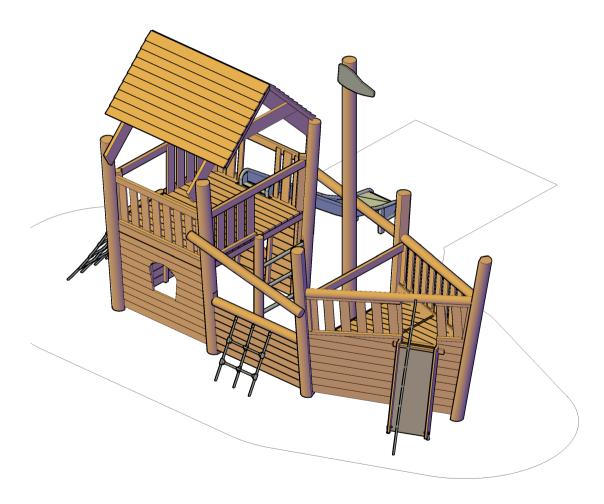

| NORLEG      |     | < 1400    |
|-------------|-----|-----------|
| Sørøverskib |     |           |
| Z50943      |     |           |
| 23.06.2017  | REV | ≥ EN 1176 |

## IJslander rev. 6673

1:100

| NORLEG      |     |
|-------------|-----|
| Sørøverskib |     |
| Z50943      |     |
| 23.06.2017  | REV |

| NORLEG      |     | < 1400    |
|-------------|-----|-----------|
| Sørøverskib |     |           |
| Z50943      |     |           |
| 23.06.2017  | REV | ≥ EN 1176 |