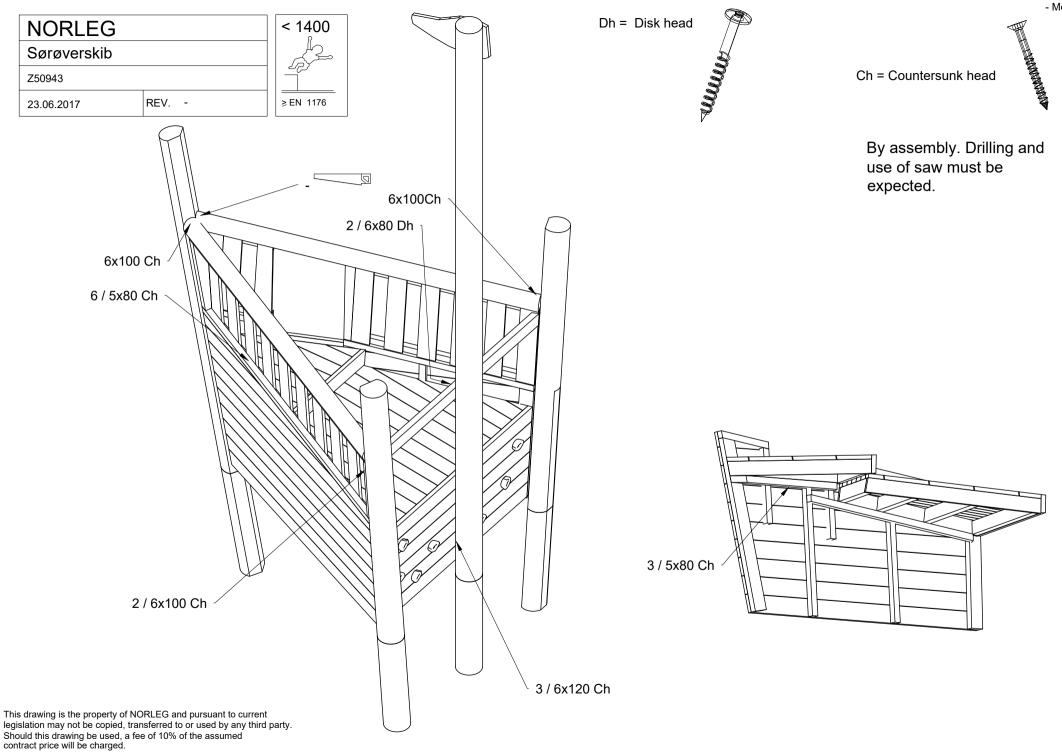

| NORLEG      |     | < 1400    |
|-------------|-----|-----------|
| Sørøverskib |     |           |
| Z50943      |     |           |
| 23.06.2017  | REV | ≥ EN 1176 |

| EV |
|----|
|    |

By assembly. Drilling and use of saw must be expected.

Ch = Countersunk head

| NORLEG      |      |   |
|-------------|------|---|
| Sørøverskib |      |   |
| Z50943      |      |   |
| 23.06.2017  | REV. | - |

By assembly. Drilling and use of saw must be expected.

Ch = Countersunk head

Mont.p. nr.

19 24A 90

| REV. | -    |
|------|------|
|      | REV. |

By assembly. Drilling and use of saw must be expected.

Ch = Countersunk head

Mont.p. nr.

2

| NORLEG      |     |
|-------------|-----|
| Sørøverskib |     |
| Z50943      |     |
| 23.06.2017  | REV |

use of saw must be expected.

This drawing is the property of NORLEG and pursuant to current legislation may not be copied, transferred to or used by any third party. Should this drawing be used, a fee of 10% of the assumed contract price will be charged.

| NORLEG      |     |
|-------------|-----|
| Sørøverskib |     |
| Z50943      |     |
| 23.06.2017  | REV |

By assembly. Drilling and use of saw must be expected.

Ch = Countersunk head

Mont.p. nr.

Should this drawing be used, a fee of 10% of the assumed contract price will be charged.

В

This drawing is the property of NORLEG and pursuant to current legislation may not be copied, transferred to or used by any third party. Should this drawing be used, a fee of 10% of the assumed contract price will be charged.