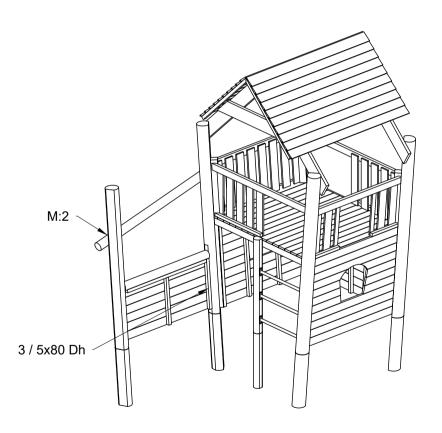

Mont.p. nr.

2

| NORLEG      |     |
|-------------|-----|
| Sørøverskib |     |
| Z50943      |     |
| 23.06.2017  | REV |

use of saw must be expected.

This drawing is the property of NORLEG and pursuant to current legislation may not be copied, transferred to or used by any third party. Should this drawing be used, a fee of 10% of the assumed contract price will be charged.