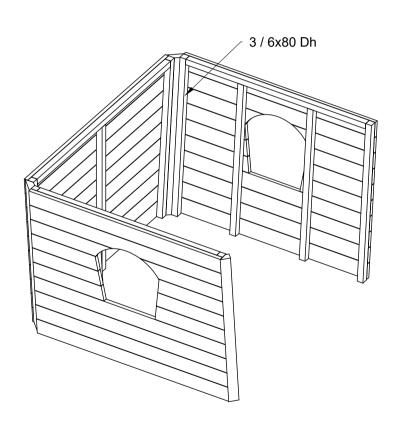

| EV |
|----|
|    |

By assembly. Drilling and use of saw must be expected.

Ch = Countersunk head

| NORLEG      |      |   |
|-------------|------|---|
| Sørøverskib |      |   |
| Z50943      |      |   |
| 23.06.2017  | REV. | - |

By assembly. Drilling and use of saw must be expected.

Ch = Countersunk head

Mont.p. nr.

19 24A 90

| REV. | -    |
|------|------|
|      | REV. |

By assembly. Drilling and use of saw must be expected.

Ch = Countersunk head