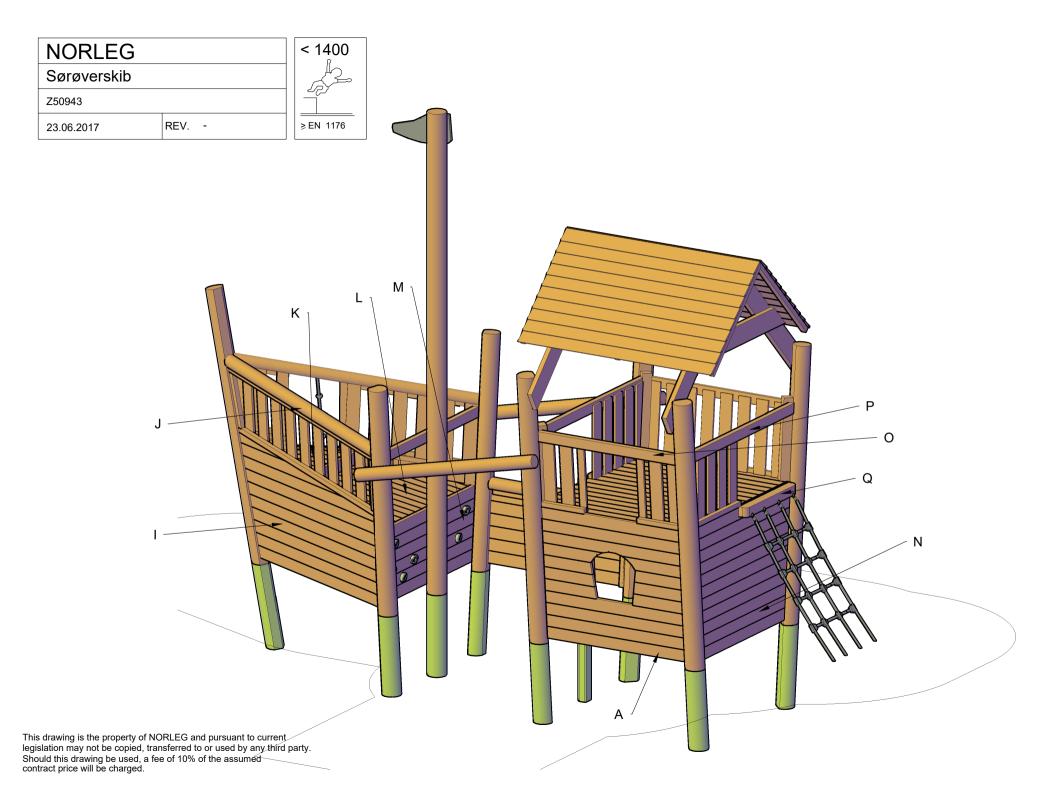

| NORLEG      |     | < 1400    |
|-------------|-----|-----------|
| Sørøverskib |     |           |
| Z50943      |     |           |
| 23.06.2017  | REV | ≥ EN 1176 |

В

This drawing is the property of NORLEG and pursuant to current legislation may not be copied, transferred to or used by any third party. Should this drawing be used, a fee of 10% of the assumed contract price will be charged.