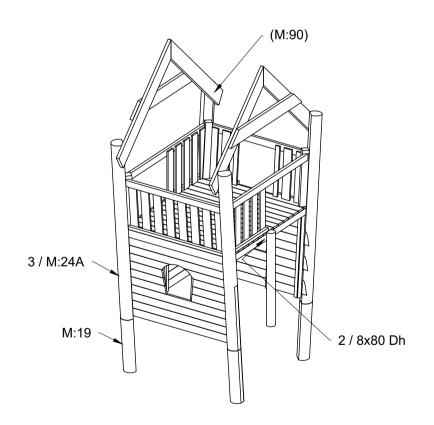

By assembly. Drilling and use of saw must be expected.

Ch = Countersunk head

Mont.p. nr.

19 24A 90

| REV. | -    |
|------|------|
|      | REV. |

By assembly. Drilling and use of saw must be expected.

Ch = Countersunk head