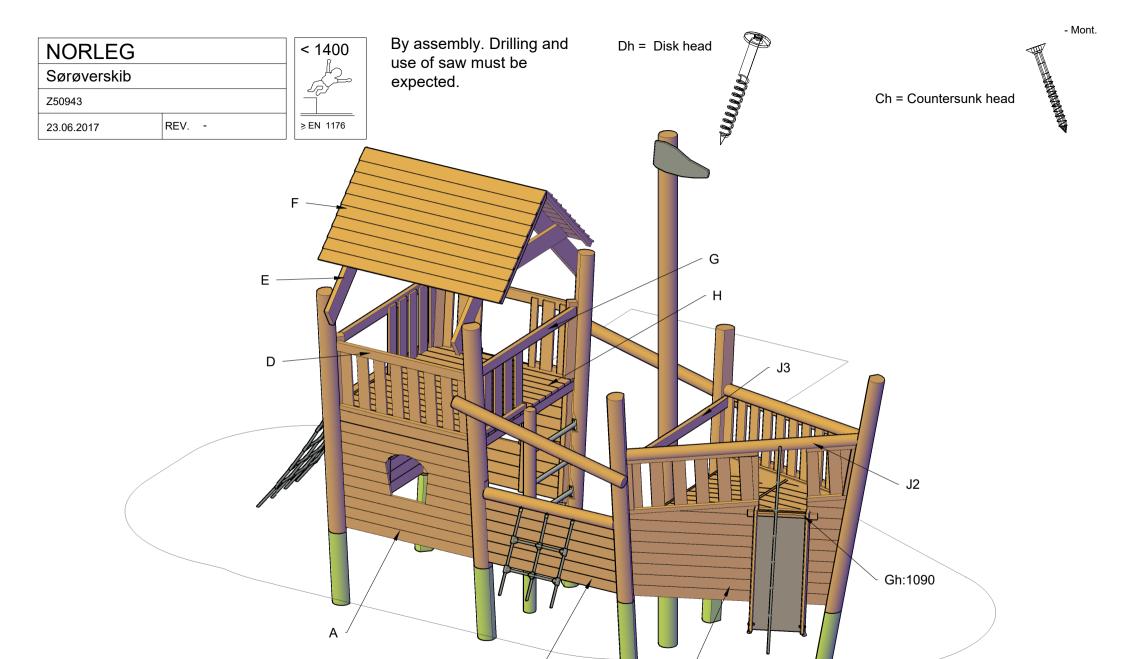

| EV |
|----|
|    |

By assembly. Drilling and use of saw must be expected.

Ch = Countersunk head

| NORLEG      |      |   |
|-------------|------|---|
| Sørøverskib |      |   |
| Z50943      |      |   |
| 23.06.2017  | REV. | - |

By assembly. Drilling and use of saw must be expected.

Ch = Countersunk head

Mont.p. nr.

19 24A 90

| REV. | -    |
|------|------|
|      | REV. |

By assembly. Drilling and use of saw must be expected.

Ch = Countersunk head