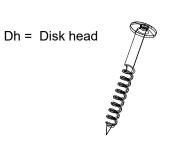

| EV |
|----|
|    |

By assembly. Drilling and use of saw must be expected.

Ch = Countersunk head

| NORLEG      |      |   |
|-------------|------|---|
| Sørøverskib |      |   |
| Z50943      |      |   |
| 23.06.2017  | REV. | - |

By assembly. Drilling and use of saw must be expected.

Ch = Countersunk head

Mont.p. nr.

19 24A 90

| REV. | -    |
|------|------|
|      | REV. |

By assembly. Drilling and use of saw must be expected.

Ch = Countersunk head

| NORLEG      |     |
|-------------|-----|
| Sørøverskib |     |
| Z50943      |     |
| 23.06.2017  | REV |

By assembly. Drilling and use of saw must be expected.

Ch = Countersunk head

Mont.p. nr.

Should this drawing be used, a fee of 10% of the assumed contract price will be charged.