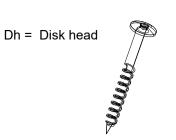

| EV |
|----|
|    |

By assembly. Drilling and use of saw must be expected.

Ch = Countersunk head

| NORLEG      |      |   |
|-------------|------|---|
| Sørøverskib |      |   |
| Z50943      |      |   |
| 23.06.2017  | REV. | - |

By assembly. Drilling and use of saw must be expected.

Ch = Countersunk head

Mont.p. nr.

19 24A 90

| REV. | -    |
|------|------|
|      | REV. |

By assembly. Drilling and use of saw must be expected.

Ch = Countersunk head