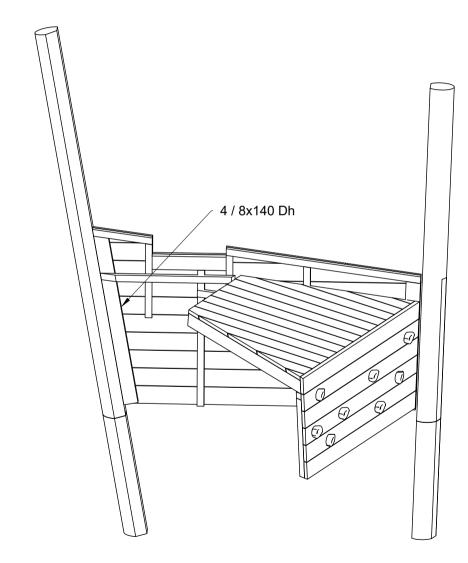

By assembly. Drilling and use of saw must be expected.

Ch = Countersunk head

Mont.p. nr.

19 24A 90

| REV. | -    |
|------|------|
|      | REV. |

By assembly. Drilling and use of saw must be expected.

Ch = Countersunk head

| NORLEG      |     |
|-------------|-----|
| Sørøverskib |     |
| Z50943      |     |
| 23.06.2017  | REV |

By assembly. Drilling and use of saw must be expected.

Ch = Countersunk head

Mont.p. nr.

Should this drawing be used, a fee of 10% of the assumed contract price will be charged.