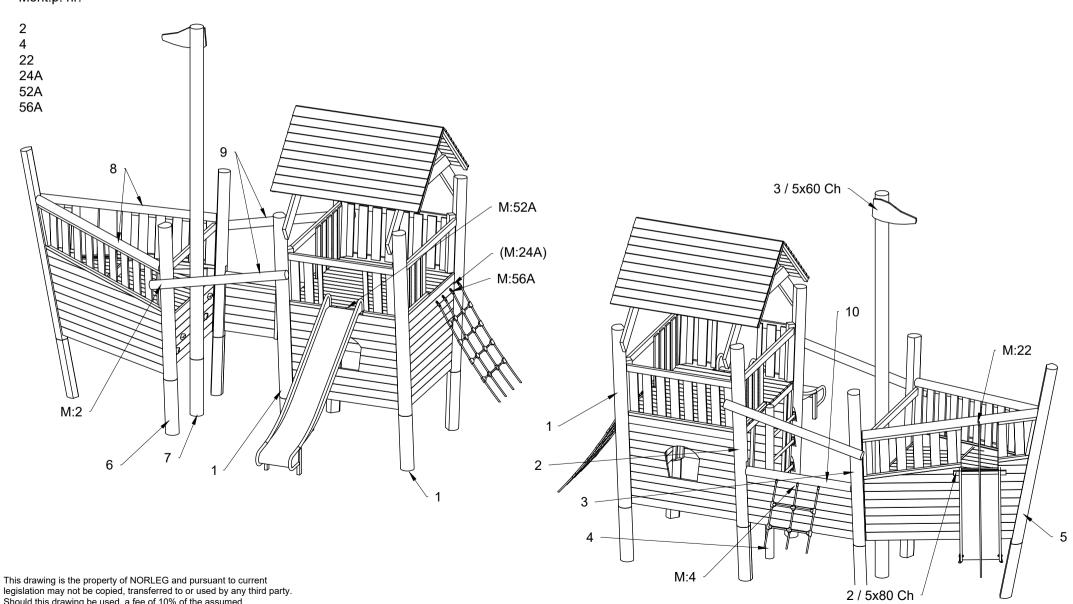

By assembly. Drilling and use of saw must be expected.

Ch = Countersunk head

Mont.p. nr.

19 24A 90

| REV. | -    |
|------|------|
|      | REV. |

By assembly. Drilling and use of saw must be expected.

Ch = Countersunk head

Mont.p. nr.

2

| NORLEG      |     |
|-------------|-----|
| Sørøverskib |     |
| Z50943      |     |
| 23.06.2017  | REV |

use of saw must be expected.

This drawing is the property of NORLEG and pursuant to current legislation may not be copied, transferred to or used by any third party. Should this drawing be used, a fee of 10% of the assumed contract price will be charged.