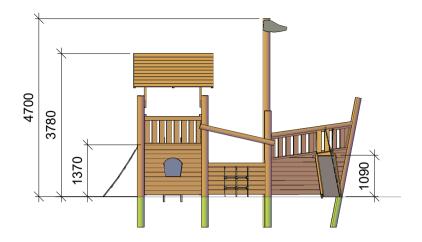

| EV |
|----|
|    |

By assembly. Drilling and use of saw must be expected.

Ch = Countersunk head

| NORLEG      |      |   |
|-------------|------|---|
| Sørøverskib |      |   |
| Z50943      |      |   |
| 23.06.2017  | REV. | - |

By assembly. Drilling and use of saw must be expected.

Ch = Countersunk head

Mont.p. nr.

19 24A 90

| REV. | -    |
|------|------|
|      | REV. |

By assembly. Drilling and use of saw must be expected.

Ch = Countersunk head