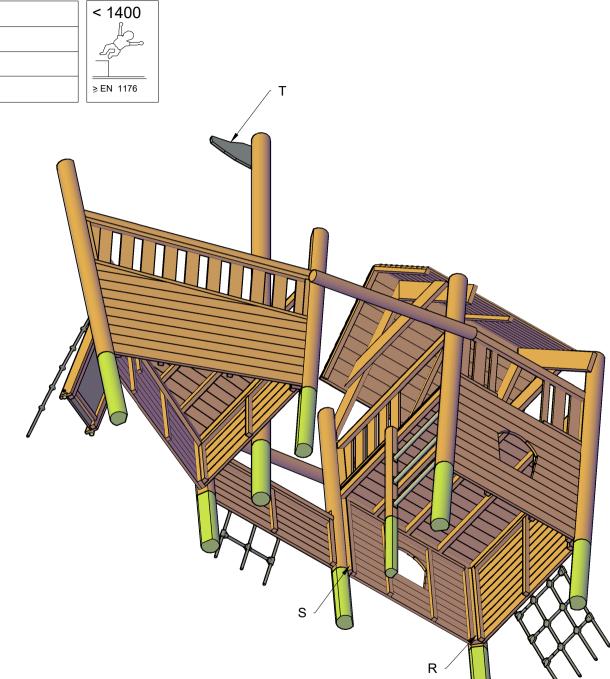

| NORLEG      |     | < 1400    |
|-------------|-----|-----------|
| Sørøverskib |     |           |
| Z50943      |     |           |
| 23.06.2017  | REV | ≥ EN 1176 |