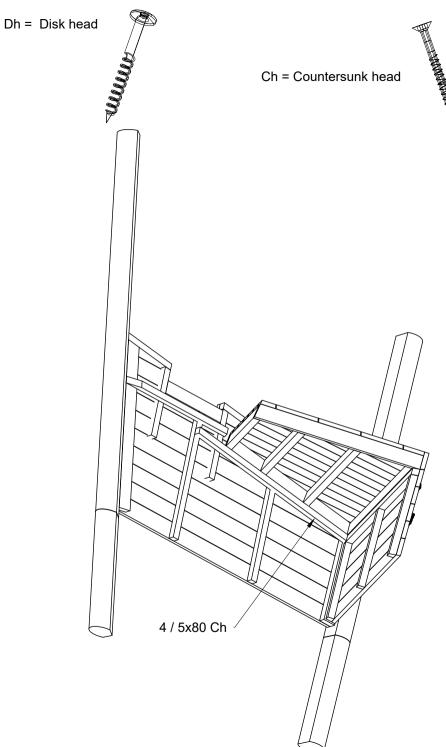

| EV |
|----|
|    |

By assembly. Drilling and use of saw must be expected.

Ch = Countersunk head

| NORLEG      |      |   |
|-------------|------|---|
| Sørøverskib |      |   |
| Z50943      |      |   |
| 23.06.2017  | REV. | - |

By assembly. Drilling and use of saw must be expected.

Ch = Countersunk head

Mont.p. nr.

19 24A 90

| REV. | -    |
|------|------|
|      | REV. |

By assembly. Drilling and use of saw must be expected.

Ch = Countersunk head

| NORLEG      |     |
|-------------|-----|
| Sørøverskib |     |
| Z50943      |     |
| 23.06.2017  | REV |

By assembly. Drilling and use of saw must be expected.

Ch = Countersunk head

Mont.p. nr.

Should this drawing be used, a fee of 10% of the assumed contract price will be charged.