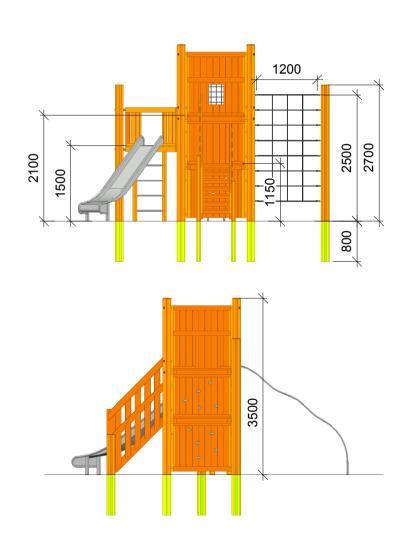

| NORLEG             |     | < 2500    |
|--------------------|-----|-----------|
| Klatresystem Brokk |     |           |
| Z12711             |     |           |
| Dato 22.06.2017    | REV | ≥ EN 1176 |

| NORLEG             |     | < 2500                                      |
|--------------------|-----|---------------------------------------------|
| Klatresystem Brokk |     |                                             |
| Z12711             |     |                                             |
| Dato 22.06.2017    | REV | <u>====================================</u> |
|                    |     | •                                           |

| NORLEG             |     |  |  |  |
|--------------------|-----|--|--|--|
| Klatresystem Brokk |     |  |  |  |
| Z12711             |     |  |  |  |
| Dato 22.06.2017    | REV |  |  |  |

1:50

1:50

| NORLEG             |     | < |
|--------------------|-----|---|
| Klatresystem Brokk |     |   |
| Z12711             |     |   |
| Dato 22.06.2017    | REV | > |