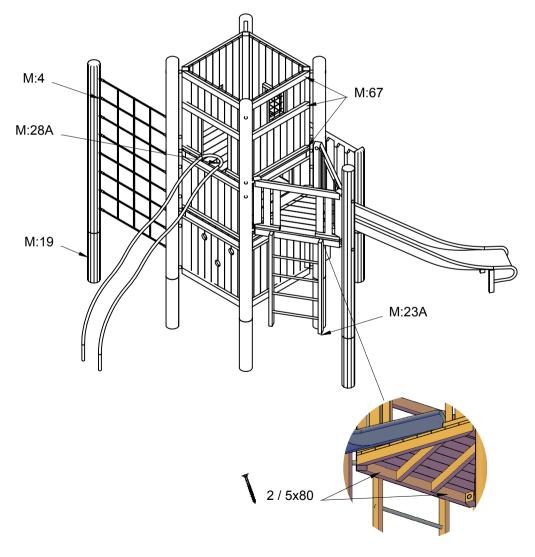

22.06.2017    | REV | <u>====================================</u> |
|                    |     | •                                           |





| Klatresystem Brokk |   |  |  |
|--------------------|---|--|--|
|                    |   |  |  |
| REV.               | - |  |  |
|                    |   |  |  |



By assembly. Drilling and use of saw must be expected.





| NORLEG             |     |  |  |  |
|--------------------|-----|--|--|--|
| Klatresystem Brokk |     |  |  |  |
| Z12711             |     |  |  |  |
| Dato 22.06.2017    | REV |  |  |  |









1:50



1:50

| NORLEG             |     | < |
|--------------------|-----|---|
| Klatresystem Brokk |     |   |
| Z12711             |     |   |
| Dato 22.06.2017    | REV | > |



Mont.p. nr.

4 19 23A 27 28A 52A 54A 67