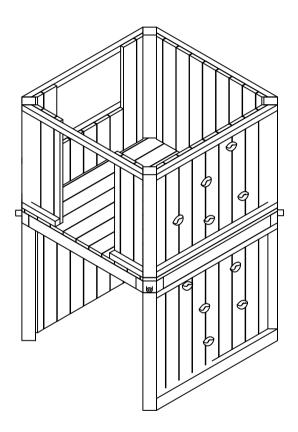

-|--|--|
| Klatresystem Brokk |     |  |  |
| Z12711             |     |  |  |
| Dato 22.06.2017    | REV |  |  |





| NORLEG             |     | < 2500                                      |
|--------------------|-----|---------------------------------------------|
| Klatresystem Brokk |     |                                             |
| Z12711             |     |                                             |
| Dato 22.06.2017    | REV | <u>====================================</u> |
|                    |     | •                                           |





| Klatresystem Brokk |   |  |  |
|--------------------|---|--|--|
|                    |   |  |  |
| REV.               | - |  |  |
|                    |   |  |  |



By assembly. Drilling and use of saw must be expected.





| NORLEG             |     |  |  |  |
|--------------------|-----|--|--|--|
| Klatresystem Brokk |     |  |  |  |
| Z12711             |     |  |  |  |
| Dato 22.06.2017    | REV |  |  |  |









1:50



1:50

| NORLEG             |     | < |
|--------------------|-----|---|
| Klatresystem Brokk |     |   |
| Z12711             |     |   |
| Dato 22.06.2017    | REV | > |



Mont.p. nr.

4 19 23A 27 28A 52A 54A 67