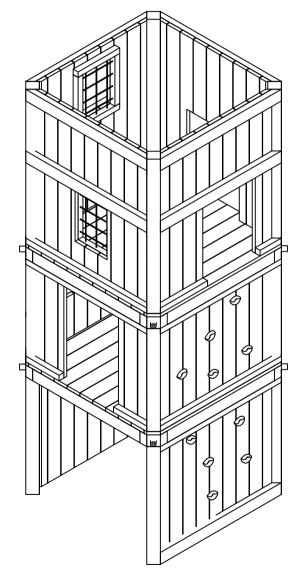

--------------------|-----|---------------------------------------------|
| Klatresystem Brokk |     |                                             |
| Z12711             |     |                                             |
| Dato 22.06.2017    | REV | <u>====================================</u> |
|                    |     | •                                           |





| Klatresystem Brokk |   |  |  |
|--------------------|---|--|--|
|                    |   |  |  |
| REV.               | - |  |  |
|                    |   |  |  |



By assembly. Drilling and use of saw must be expected.





| NORLEG             |     |  |  |  |
|--------------------|-----|--|--|--|
| Klatresystem Brokk |     |  |  |  |
| Z12711             |     |  |  |  |
| Dato 22.06.2017    | REV |  |  |  |









1:50



1:50

| NORLEG             |     | < |
|--------------------|-----|---|
| Klatresystem Brokk |     |   |
| Z12711             |     |   |
| Dato 22.06.2017    | REV | > |



Mont.p. nr.

4 19 23A 27 28A 52A 54A 67