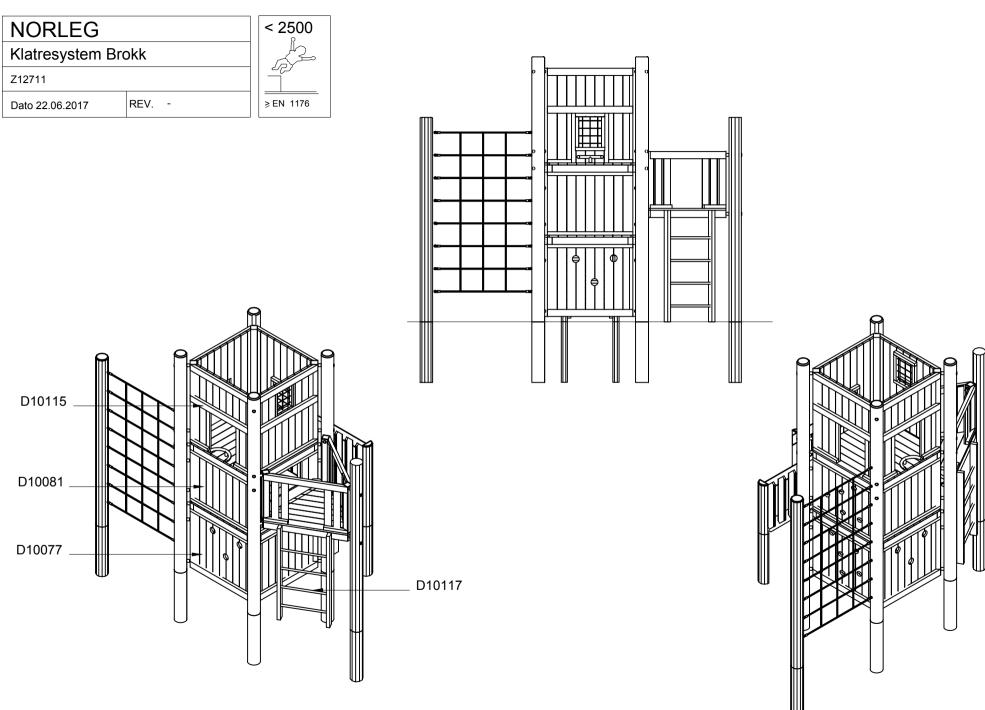

| NORLEG             |     | < 2500    |
|--------------------|-----|-----------|
| Klatresystem Brokk |     |           |
| Z12711             |     |           |
| Dato 22.06.2017    | REV | ≥ EN 1176 |