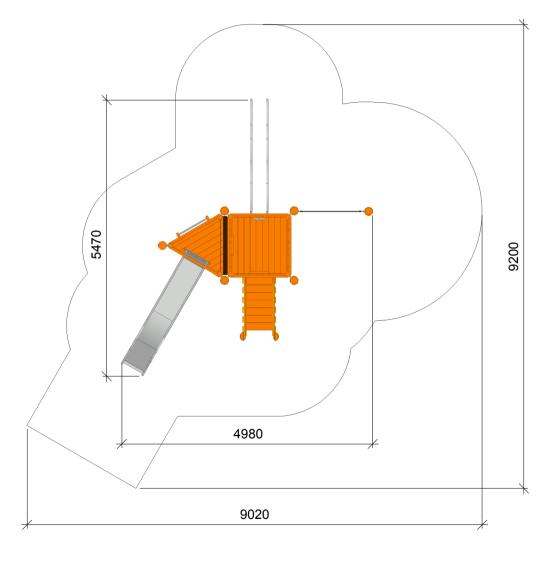

| NORLEG             |     |  |  |  |
|--------------------|-----|--|--|--|
| Klatresystem Brokk |     |  |  |  |
| Z12711             |     |  |  |  |
| Dato 22.06.2017    | REV |  |  |  |

1:50

1:50

| NORLEG             |     | < |
|--------------------|-----|---|
| Klatresystem Brokk |     |   |
| Z12711             |     |   |
| Dato 22.06.2017    | REV | > |