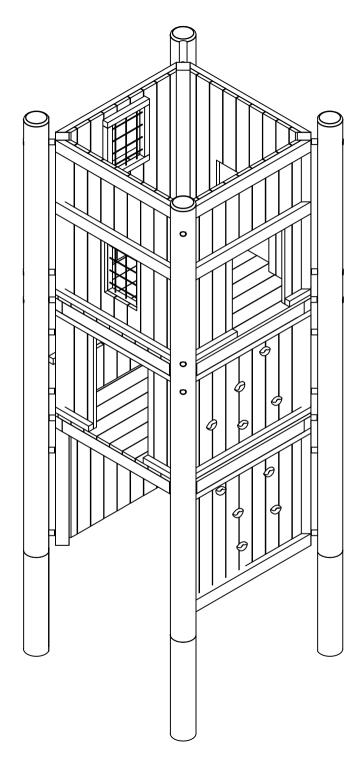

| NORLEG             |     | < 2500    |
|--------------------|-----|-----------|
| Klatresystem Brokk |     |           |
| Z12711             |     |           |
| Dato 22.06.2017    | REV | ≥ EN 1176 |