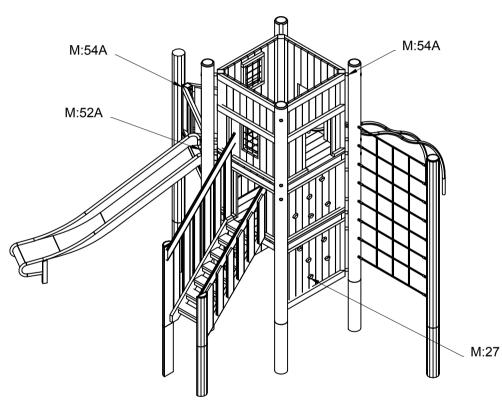

o 22.06.2017    | REV | <u>====================================</u> |
|                    |     | •                                           |





| Klatresystem Brokk |   |  |  |
|--------------------|---|--|--|
|                    |   |  |  |
| REV.               | - |  |  |
|                    |   |  |  |



By assembly. Drilling and use of saw must be expected.





| NORLEG             |     |  |  |  |
|--------------------|-----|--|--|--|
| Klatresystem Brokk |     |  |  |  |
| Z12711             |     |  |  |  |
| Dato 22.06.2017    | REV |  |  |  |









1:50



1:50

| NORLEG             |     | < |
|--------------------|-----|---|
| Klatresystem Brokk |     |   |
| Z12711             |     |   |
| Dato 22.06.2017    | REV | > |



Mont.p. nr.

4 19 23A 27 28A 52A 54A 67