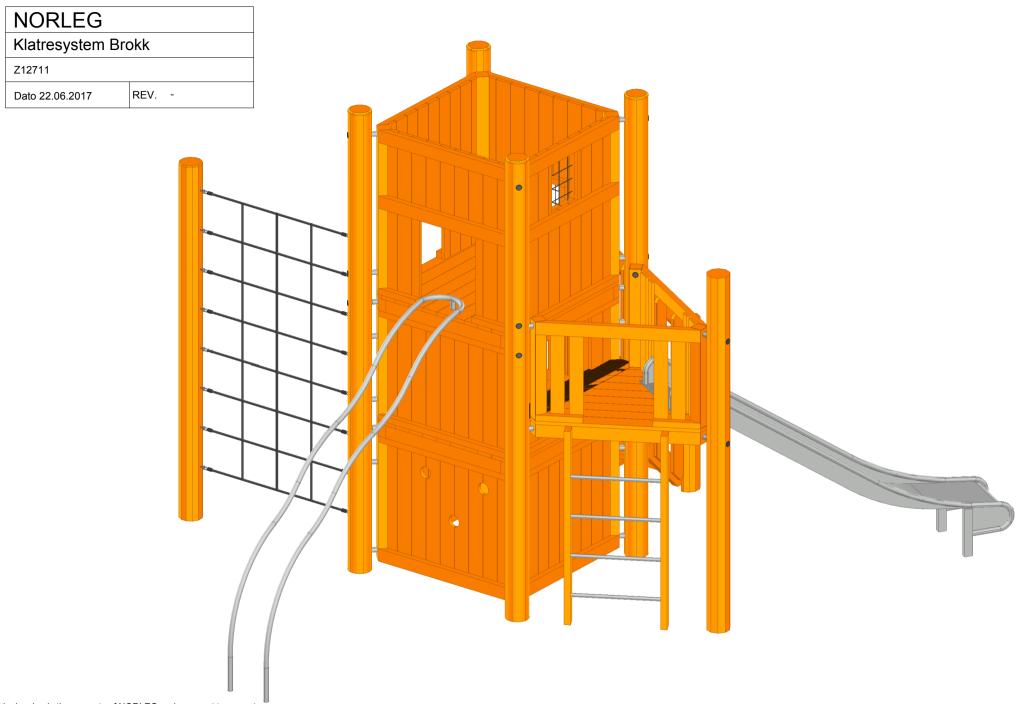

| NORLEG             |     | < 2500    |
|--------------------|-----|-----------|
| Klatresystem Brokk |     |           |
| Z12711             |     |           |
| Dato 22.06.2017    | REV | ≥ EN 1176 |