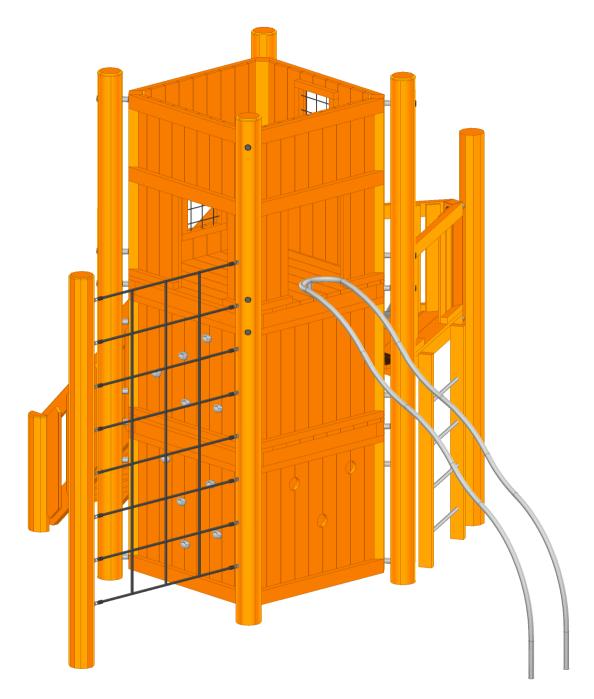

| NORLEG             |     | < 2500    |
|--------------------|-----|-----------|
| Klatresystem Brokk |     |           |
| Z12711             |     |           |
| Dato 22.06.2017    | REV | ≥ EN 1176 |

## IJslander rev. 6667





| NORLEG             | _ |
|--------------------|---|
| Klatresystem Brokk |   |
| Z12711             |   |
|                    |   |

REV. -

Dato 22.06.2017



| NORLEG             |     |  |  |
|--------------------|-----|--|--|
| Klatresystem Brokk |     |  |  |
| Z12711             |     |  |  |
| Dato 22.06.2017    | REV |  |  |





| NORLEG             |     | < 2500                                      |
|--------------------|-----|---------------------------------------------|
| Klatresystem Brokk |     |                                             |
| Z12711             |     |                                             |
| Dato 22.06.2017    | REV | <u>====================================</u> |
|                    |     | •                                           |





| Klatresystem Brokk |   |  |  |
|--------------------|---|--|--|
|                    |   |  |  |
| REV.               | - |  |  |
|                    |   |  |  |



By assembly. Drilling and use of saw must be expected.





| NORLEG             |     |  |  |  |
|--------------------|-----|--|--|--|
| Klatresystem Brokk |     |  |  |  |