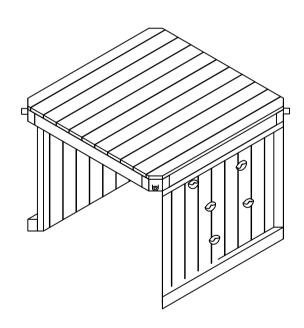

---|--|--|
| Klatresystem Brokk |     |  |  |
| Z12711             |     |  |  |
| Dato 22.06.2017    | REV |  |  |





| NORLEG             |     | < 2500                                      |
|--------------------|-----|---------------------------------------------|
| Klatresystem Brokk |     |                                             |
| Z12711             |     |                                             |
| Dato 22.06.2017    | REV | <u>====================================</u> |
|                    |     | •                                           |





| Klatresystem Brokk |   |  |  |
|--------------------|---|--|--|
|                    |   |  |  |
| REV.               | - |  |  |
|                    |   |  |  |



By assembly. Drilling and use of saw must be expected.





| NORLEG             |     |  |  |  |
|--------------------|-----|--|--|--|
| Klatresystem Brokk |     |  |  |  |
| Z12711             |     |  |  |  |
| Dato 22.06.2017    | REV |  |  |  |









1:50



1:50

| NORLEG             |     | < |
|--------------------|-----|---|
| Klatresystem Brokk |     |   |
| Z12711             |     |   |
| Dato 22.06.2017    | REV | > |



Mont.p. nr.

4 19 23A 27 28A 52A 54A 67