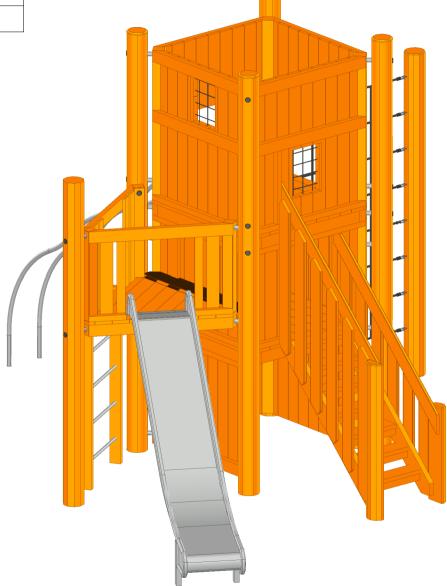

| Klatresystem Brokk |   |  |  |
|--------------------|---|--|--|
|                    |   |  |  |
| REV.               | - |  |  |
|                    |   |  |  |

By assembly. Drilling and use of saw must be expected.