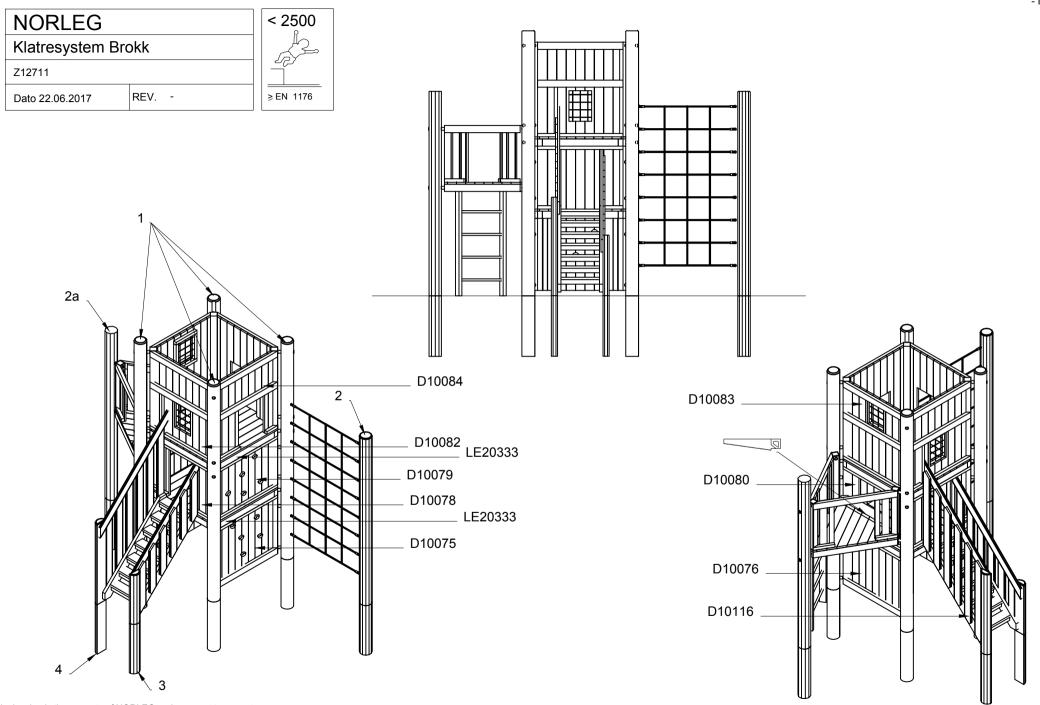

| NORLEG             |     | < 2500    |
|--------------------|-----|-----------|
| Klatresystem Brokk |     |           |
| Z12711             |     |           |
| Dato 22.06.2017    | REV | ≥ EN 1176 |