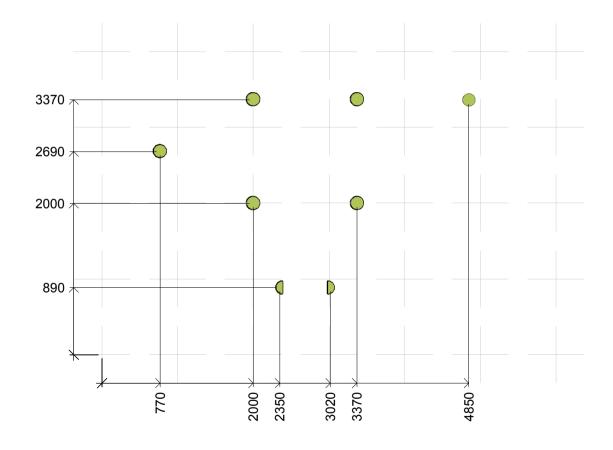

| NORLEG             | _ |
|--------------------|---|
| Klatresystem Brokk |   |
| Z12711             |   |
|                    |   |

REV. -

Dato 22.06.2017



| NORLEG             |     |  |  |
|--------------------|-----|--|--|
| Klatresystem Brokk |     |  |  |
| Z12711             |     |  |  |
| Dato 22.06.2017    | REV |  |  |





| NORLEG             |     | < 2500                                      |
|--------------------|-----|---------------------------------------------|
| Klatresystem Brokk |     |                                             |
| Z12711             |     |                                             |
| Dato 22.06.2017    | REV | <u>====================================</u> |
|                    |     | •                                           |





| Klatresystem Brokk |   |  |  |
|--------------------|---|--|--|
|                    |   |  |  |
| REV.               | - |  |  |
|                    |   |  |  |



By assembly. Drilling and use of saw must be expected.





| NORLEG             |     |  |  |  |
|--------------------|-----|--|--|--|
| Klatresystem Brokk |     |  |  |  |
| Z12711             |     |  |  |  |
| Dato 22.06.2017    | REV |  |  |  |









1:50



1:50

| NORLEG             |     | < |
|--------------------|-----|---|
| Klatresystem Brokk |     |   |
| Z12711             |     |   |
| Dato 22.06.2017    | REV | > |



Mont.p. nr.

4 19 23A 27 28A 52A 54A 67