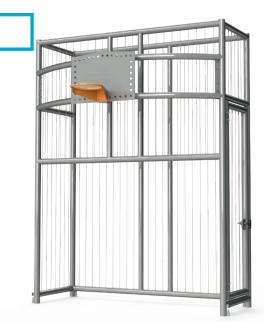

# **CREATE YOUR OWN CITYBOX**

| Kind of model      |            |                              |            |
|--------------------|------------|------------------------------|------------|
| Crib               | U-Model    | U-Model + 4 x lock-entrances | High Model |
|                    |            |                              |            |
| Sport options      |            |                              |            |
| Soccer             | Basketball | Volley-ball                  |            |
| Dimensions         |            |                              |            |
| Length             | Width      | Height: 1 - 2 - 3 - 4 m      |            |
| Goal               |            |                              |            |
| Header             | Integrated |                              |            |
| Entrance           |            |                              |            |
| Number             | Sleuce     | Passage                      | Entry      |
| Service door       |            |                              |            |
|                    |            |                              |            |
| Soccor accros widt | h          |                              |            |
| Yes / No           |            |                              |            |

# **NEED SOME INSPIRATION?**

Are you going for football and basketball for the Citybox, Backstop, Pannaveld or a combination with goals? The choice is yours. Some examples are shown below and on the next page.

# **CITYBOX +**

Have you compiled a Citybox? Then there are a few other options possible. For example in type of entrances and the accessibility of the football cage. Or place a volleyball set or a scoreboard. On this and following pages a number of different options, with check boxes. So that -when discussing the box you created- you can immediately go through the extra options.