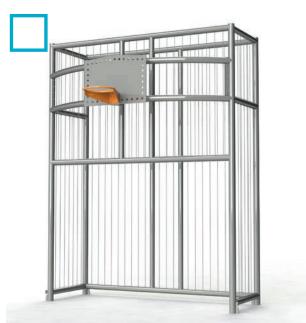

# **CREATE YOUR OWN CITYBOX**

| Kind of model      |            |                              |            |
|--------------------|------------|------------------------------|------------|
| Crib               | U-Model    | U-Model + 4 x lock-entrances | High Model |
|                    |            |                              |            |
| Sport options      |            |                              |            |
| Soccer             | Basketball | Volley-ball                  |            |
| Dimensions         |            |                              |            |
| Length             | Width      | Height: 1 - 2 - 3 - 4 m      |            |
| Goal               |            |                              |            |
| Header             | Integrated |                              |            |
| Entrance           |            |                              |            |
| Number             | Sleuce     | Passage                      | Entry      |
| Service door       |            |                              |            |
|                    |            |                              |            |
| Soccor accros widt | h          |                              |            |
| Yes / No           |            |                              |            |

# **NEED SOME INSPIRATION?**

Are you going for football and basketball for the Citybox, Backstop, Pannaveld or a combination with goals? The choice is yours. Some examples are shown below and on the next page.

# **CITYBOX +**

Have you compiled a Citybox? Then there are a few other options possible. For example in type of entrances and the accessibility of the football cage. Or place a volleyball set or a scoreboard. On this and following pages a number of different options, with check boxes. So that -when discussing the box you created- you can immediately go through the extra options.