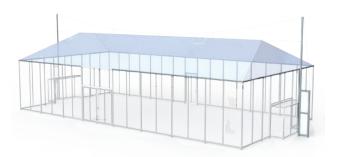

# **CREATE YOUR OWN CITYBOX**

| Kind of model      |            |                              |            |
|--------------------|------------|------------------------------|------------|
| Crib               | U-Model    | U-Model + 4 x lock-entrances | High Model |
|                    |            |                              |            |
| Sport options      |            |                              |            |
| Soccer             | Basketball | Volley-ball                  |            |
| Dimensions         |            |                              |            |
| Length             | Width      | Height: 1 - 2 - 3 - 4 m      |            |
| Goal               |            |                              |            |
| Header             | Integrated |                              |            |
| Entrance           |            |                              |            |
| Number             | Sleuce     | Passage                      | Entry      |
| Service door       |            |                              |            |
|                    |            |                              |            |
| Soccor accros widt | h          |                              |            |
| Yes / No           |            |                              |            |

# **NEED SOME INSPIRATION?**

Are you going for football and basketball for the Citybox, Backstop, Pannaveld or a combination with goals? The choice is yours. Some examples are shown below and on the next page.