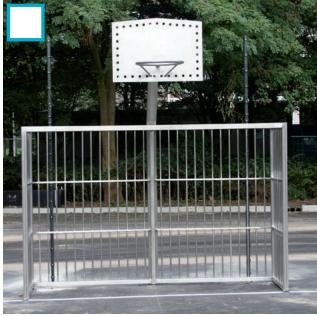

# **NEED SOME INSPIRATION?**

Are you going for football and basketball for the Citybox, Backstop, Pannaveld or a combination with goals? The choice is yours. Some examples are shown below and on the next page.

# **CITYBOX +**

Have you compiled a Citybox? Then there are a few other options possible. For example in type of entrances and the accessibility of the football cage. Or place a volleyball set or a scoreboard. On this and following pages a number of different options, with check boxes. So that -when discussing the box you created- you can immediately go through the extra options.