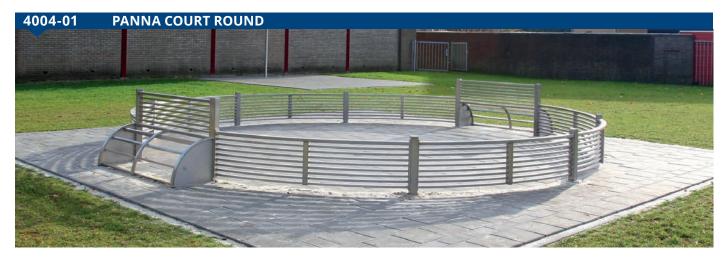

# **NEED SOME INSPIRATION?**

Are you going for football and basketball for the Citybox, Backstop, Pannaveld or a combination with goals? The choice is yours. Some examples are shown below and on the next page.