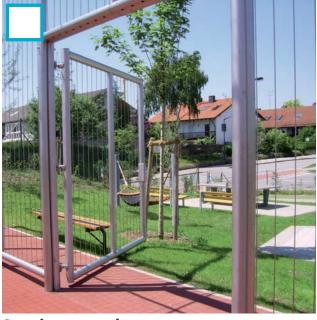

Wheelchair access

**Step-through portal** 

**Sleuce entrance** 

**Entry hatch** 

Service portal

Soccor goals accros width (1207)

Multigoal (4020)

Citybox door