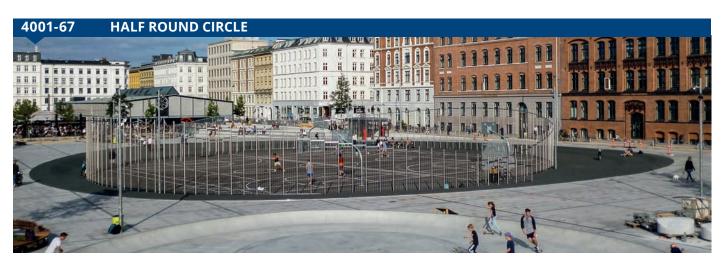

# **NEED SOME INSPIRATION?**

Are you going for football and basketball for the Citybox, Backstop, Pannaveld or a combination with goals? The choice is yours. Some examples are shown below and on the next page.