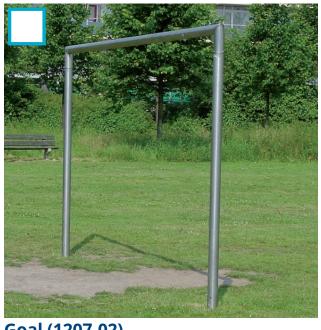

Soccor goals accros width (1207-02)

Multigoal with door (4020-05)

Combigoal (1203)

Penaltykick (1210-11)

Click & Play Citybox

Goal (1207-02)

Volleyball set (1306)

Board Urban Sports Cable Clip (4101)