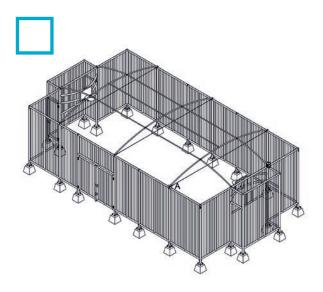

# **CREATE YOUR OWN CITYBOX**

| Kind of model      |            |                              |            |
|--------------------|------------|------------------------------|------------|
| Crib               | U-Model    | U-Model + 4 x lock-entrances | High Model |
|                    |            |                              |            |
| Sport options      |            |                              |            |
| Soccer             | Basketball | Volley-ball                  |            |
| Dimensions         |            |                              |            |
| Length             | Width      | Height: 1 - 2 - 3 - 4 m      |            |
| Goal               |            |                              |            |
| Header             | Integrated |                              |            |
| Entrance           |            |                              |            |
| Number             | Sleuce     | Passage                      | Entry      |
| Service door       |            |                              |            |
|                    |            |                              |            |
| Soccor accros widt | h          |                              |            |
| Yes / No           |            |                              |            |

# **NEED SOME INSPIRATION?**

Are you going for football and basketball for the Citybox, Backstop, Pannaveld or a combination with goals? The choice is yours. Some examples are shown below and on the next page.