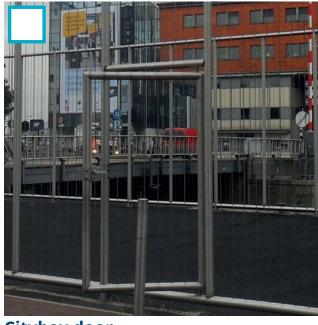

Wheelchair access

**Step-through portal** 

**Sleuce entrance** 

**Entry hatch** 

Service portal

Soccor goals accros width (1207)

Multigoal (4020)

Citybox door