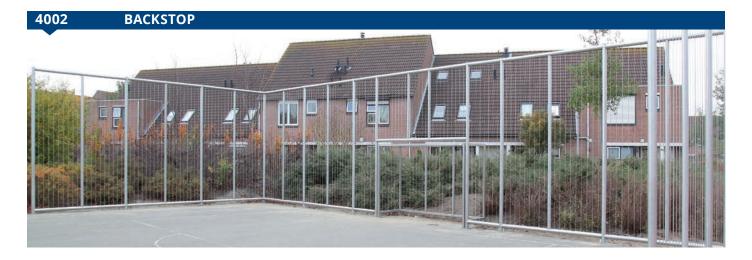

# **NEED SOME INSPIRATION?**

Are you going for football and basketball for the Citybox, Backstop, Pannaveld or a combination with goals? The choice is yours. Some examples are shown below and on the next page.