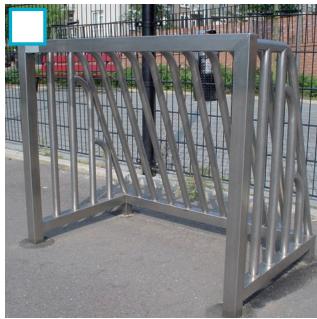

Wheelchair access

**Step-through portal** 

**Sleuce entrance** 

**Entry hatch** 

Service portal

Soccor goals accros width (1207)

Multigoal (4020)

Citybox door

Soccor goals accros width (1207-02)

Multigoal with door (4020-05)

Combigoal (1203)

Penaltykick (1210-11)

Click & Play Citybox

Goal (1207-02)

Volleyball set (1306)

Board Urban Sports Cable Clip (4101)