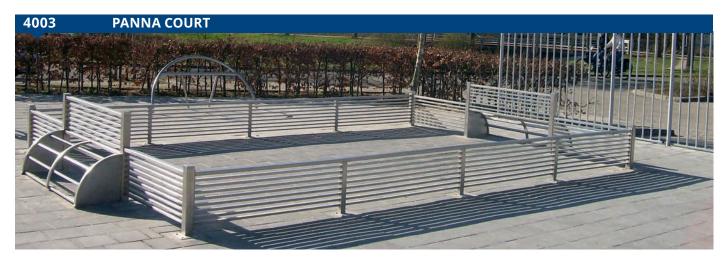

# **NEED SOME INSPIRATION?**

Are you going for football and basketball for the Citybox, Backstop, Pannaveld or a combination with goals? The choice is yours. Some examples are shown below and on the next page.