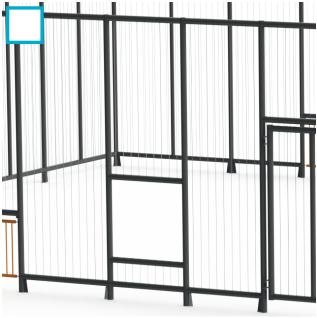

Wheelchair access

**Step-through portal** 

**Sleuce entrance** 

**Entry hatch** 

Service portal

Soccor goals accros width (1207)

Multigoal (4020)

Citybox door

Soccor goals accros width (1207-02)

Multigoal with door (4020-05)

Combigoal (1203)

Penaltykick (1210-11)

Click & Play Citybox

Goal (1207-02)

Volleyball set (1306)

Board Urban Sports Cable Clip (4101)