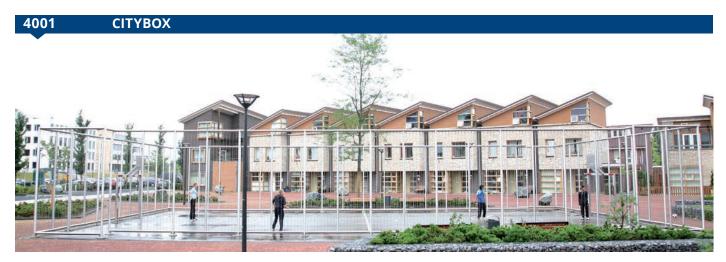

# **NEED SOME INSPIRATION?**

Are you going for football and basketball for the Citybox, Backstop, Pannaveld or a combination with goals? The choice is yours. Some examples are shown below and on the next page.