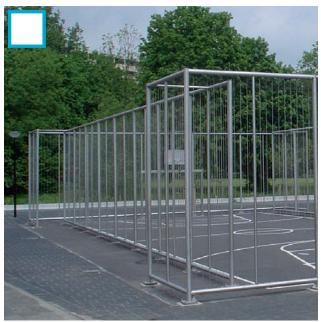

# **CREATE YOUR OWN CITYBOX**

| Kind of model      |            |                              |            |
|--------------------|------------|------------------------------|------------|
| Crib               | U-Model    | U-Model + 4 x lock-entrances | High Model |
|                    |            |                              |            |
| Sport options      |            |                              |            |
| Soccer             | Basketball | Volley-ball                  |            |
| Dimensions         |            |                              |            |
| Length             | Width      | Height: 1 - 2 - 3 - 4 m      |            |
| Goal               |            |                              |            |
| Header             | Integrated |                              |            |
| Entrance           |            |                              |            |
| Number             | Sleuce     | Passage                      | Entry      |
| Service door       |            |                              |            |
|                    |            |                              |            |
| Soccor accros widt | h          |                              |            |
| Yes / No           |            |                              |            |

# **NEED SOME INSPIRATION?**

Are you going for football and basketball for the Citybox, Backstop, Pannaveld or a combination with goals? The choice is yours. Some examples are shown below and on the next page.

# **CITYBOX +**

Have you compiled a Citybox? Then there are a few other options possible. For example in type of entrances and the accessibility of the football cage. Or place a volleyball set or a scoreboard. On this and following pages a number of different options, with check boxes. So that -when discussing the box you created- you can immediately go through the extra options.