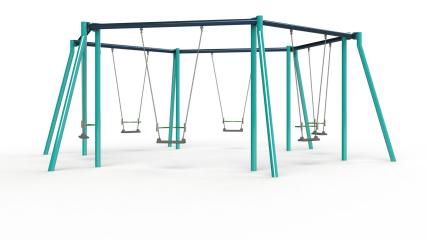

# **SIX-SIDED SWING BASIC**

Article: 1999-344

On this Six-sided swing with regular seats, multiple children can have fun and swing at the same time.

Read more on our website