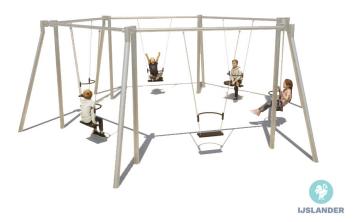

#### **ADVANTAGES**

- Stimulates movement and interaction.
- ✓ Available in any standard RAL colour.
- TÜV certified.

# **SIX-SIDED SWING BASIC**

Article: 1999-344

On this Six-sided swing with regular seats, multiple children can have fun and swing at the same time.

Read more on our website

## **SPECIFICATIONS**



## **Fall height**

1.34m





#### Safe zone

12.43m x 11.64m



## \_\_\_ Total weight

425.33 kg



## **Heaviest part**

25.47 kg



#### Measurement

7.43m x 6.45m x 2.37m



# Montage



### **Play value**

Play Value
Meeting & Fantasy, Swinging,



#### Materials

RVS (Buis 88,9x4mm; Buis 88,9x3mm; Plaat 8mm; Plaat 5mm; Pla...

#### Veilige zone





# **IJSLANDER**

# **IMPRESSION**