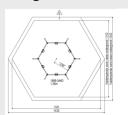

## **Fall height**

1.34m

#### Safe zone

12.43m x 11.64m

#### Measurement

7.43m x 6.45m x 2.37m