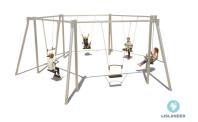

# **SIX-SIDED SWING BASIC**

Article: 1999-344

On this Six-sided swing with regular seats, multiple children can have fun and swing at the same time.

Read more on our website