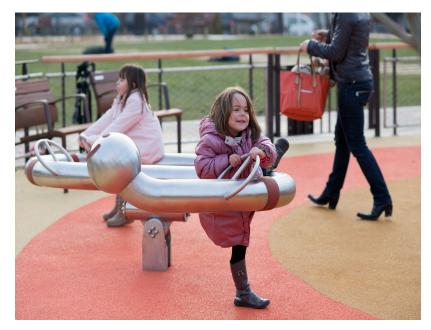

Article: 1343

The Worm is a cheerful, abstract worm where several small children can seesaw and climb. They can hold on to special round handles and the little ones cannot slide off thanks to the the EPDM 'seats'. Play Element: seesaw. The Worm is standard equipped with red EPDM (stripes and face).

## **IMPRESSION**