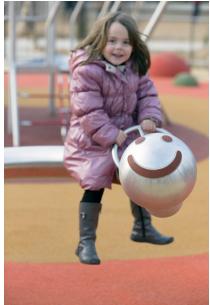

Article: 1343

The Worm is a cheerful, abstract worm where several small children can seesaw and climb. They can hold on to special round handles and the little ones cannot slide off thanks to the the EPDM 'seats'. Play Element: seesaw. The Worm is standard equipped with red EPDM (stripes and face).

## **IMPRESSION**