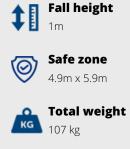

## **SPECIFICATIONS**

**Measurement** 2.86m x 1.94m x 0.73m

Play value Meeting & Fantasy, Seesawing., Climbing,