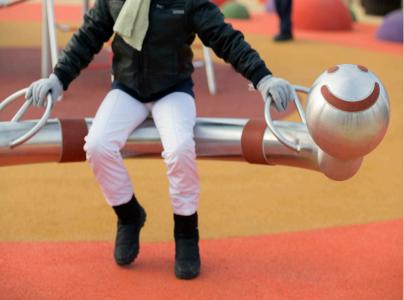

Article: 1343

The Worm is a cheerful, abstract worm where several small children can seesaw and climb. They can hold on to special round handles and the little ones cannot slide off thanks to the the EPDM 'seats'. Play Element: seesaw. The Worm is standard equipped with red EPDM (stripes and face).

## **IMPRESSION**