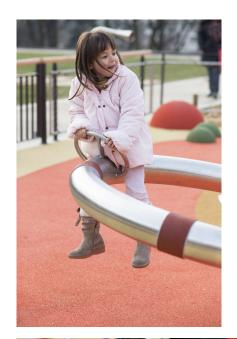

Article: 1343

The Worm is a cheerful, abstract worm where several small children can seesaw and climb. They can hold on to special round handles and the little ones cannot slide off thanks to the the EPDM 'seats'. Play Element: seesaw. The Worm is standard equipped with red EPDM (stripes and face).

## **IMPRESSION**