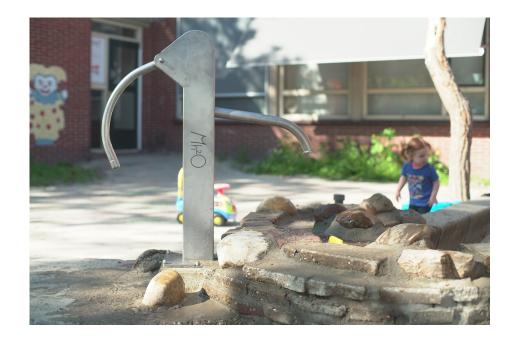

# WATER PUMP WITH A CONNECTION TO THE WATER NETWORK **WATERPLAY**

Article: 1856

With this water pump with a connection to the water network, children can pump water themselves into a container or bucket. And then mess around with sand and water. Or throw your friends nice and wet. Fun and educational! However, this hand pump is only one of the many water play equipment that Icelander can make. Any creation, size or shape is possible.

#### **ADVANTAGES**

- Safe due to directly running water.
- Stimulates interaction and fantasy children.
- Available in any standard RAL color.