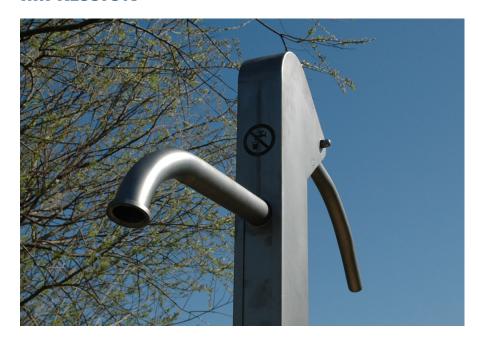

# WATER PUMP WITH A CONNECTION TO THE WATER NETWORK **WATERPLAY**

Article: 1856

With this water pump with a connection to the water network, children can pump water themselves into a container or bucket. And then mess around with sand and water. Or throw your friends nice and wet. Fun and educational! However, this hand pump is only one of the many water play equipment that Icelander can make. Any creation, size or shape is possible.

#### Measurement

1.06m x 0.235m x 0.93m