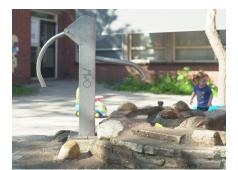

# WATER PUMP WITH A CONNECTION TO THE WATER NETWORK **WATERPLAY**

Article: 1856

With this water pump with a connection to the water network, children can pump water themselves into a container or bucket. And then mess around with sand and water. Or throw your friends nice and wet. Fun and educational! However, this hand pump is only one of the many water play equipment that Icelander can make. Any creation, size or shape is possible.

#### **Play value**

Meeting & Fantasy, Water play, Education,