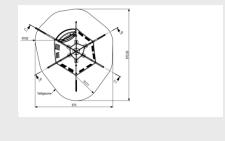

#### **SPECIFICATIONS**

#### **Fall height**

1.44m

#### Safe zone

5.7m x 6.735m

### **Total weight**

1965 kg

#### 🚹 Heaviest part

1516 kg

#### Measurement

5.8m x 4.69m x 3.24m

#### Montage

16

#### Play value

Meeting & Fantasy, Playing in water, Climbing, Exercise,