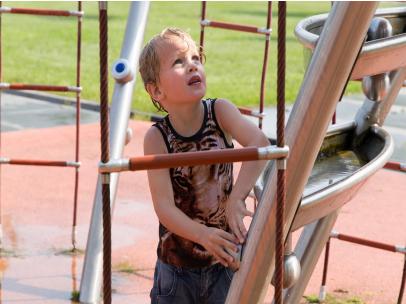

# WATERPLAY EQUIPMENT PLONS PLAY

Article: 1080

Children are guaranteed hours of fun with Splash, because once they hit the buttons on the water unit or press on the adjacent consoles, water comes spraying, splashing or bubbling from various pipes or special shower heads. The Splash is safe for smaller children because the water continuously drains away. The Plons is a large interactive water play unit that consists of water, push buttons and light elements controlled by a computer. In addition, the computer controls functions such as automatic shutdown of the water unit in bad weather and flushing out the pipes. The computer also controls three...