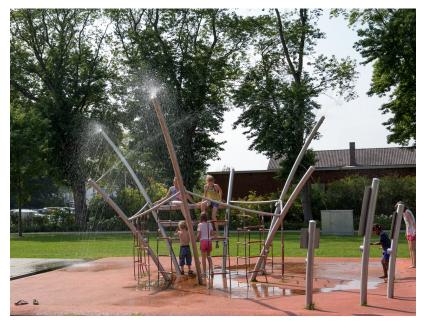

# WATERPLAY EQUIPMENT PLONS PLAY

Article: 1080

Children are guaranteed hours of fun with Splash, because once they hit the buttons on the water unit or press on the adjacent consoles, water comes spraying, splashing or bubbling from various pipes or special shower heads. The Splash is safe for smaller children because the water continuously drains away. The Plons is a large interactive water play unit that consists of water, push buttons and light elements controlled by a computer. In addition, the computer controls functions such as automatic shutdown of the water unit in bad weather and flushing out the pipes. The computer also controls three...