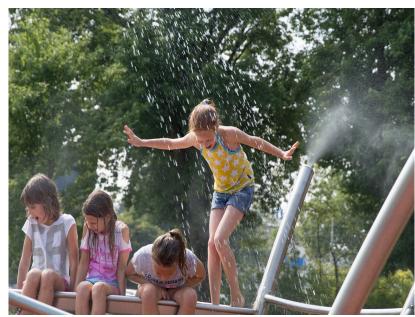

# WATERPLAY EQUIPMENT PLONS PLAY

Article: 1080

Children are guaranteed hours of fun with Splash, because once they hit the buttons on the water unit or press on the adjacent consoles, water comes spraying, splashing or bubbling from various pipes or special shower heads. The Splash is safe for smaller children because the water continuously drains away. The Plons is a large interactive water play unit that consists of water, push buttons and light elements controlled by a computer. In addition, the computer controls functions such as automatic shutdown of the water unit in bad weather and flushing out the pipes. The computer also controls three...