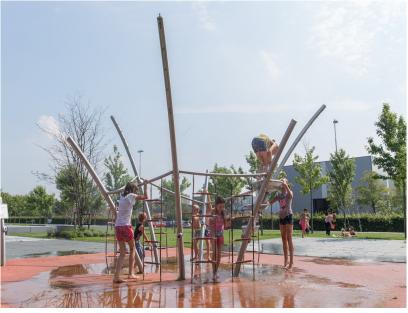

# WATERPLAY EQUIPMENT PLONS PLAY

Article: 1080

Children are guaranteed hours of fun with Splash, because once they hit the buttons on the water unit or press on the adjacent consoles, water comes spraying, splashing or bubbling from various pipes or special shower heads. The Splash is safe for smaller children because the water continuously drains away. The Plons is a large interactive water play unit that consists of water, push buttons and light elements controlled by a computer. In addition, the computer controls functions such as automatic shutdown of the water unit in bad weather and flushing out the pipes. The computer also controls three...