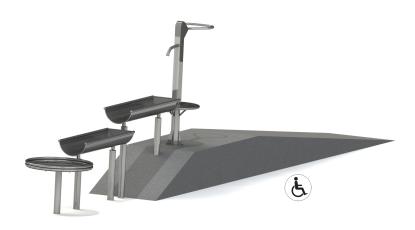

# WATER WAYS WAILUA SPELEN

Article: 1854

This compact water setup fits almost any location but still ensures that children will have lots of fun with water and sand. The water bowls are made of stainless steel and standard equipped with a hand pump and sand table.

# **IMPRESSION**