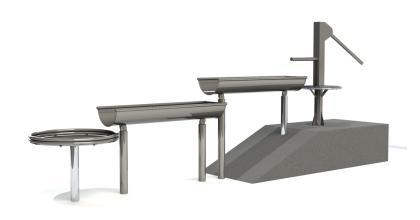

# WATER WAYS WAILUA SPELEN

Article: 1854

This compact water setup fits almost any location but still ensures that children will have lots of fun with water and sand. The water bowls are made of stainless steel and standard equipped with a hand pump and sand table.

# **IMPRESSION**