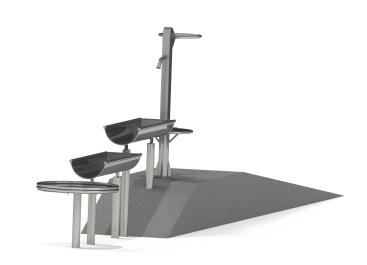

# WATER WAYS WAILUA SPELEN

Article: 1854

This compact water setup fits almost any location but still ensures that children will have lots of fun with water and sand. The water bowls are made of stainless steel and standard equipped with a hand pump and sand table.