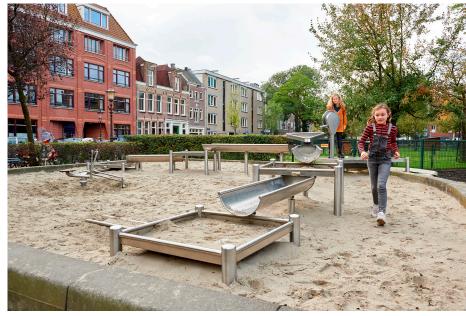

# **WATER WAYS NIAGARA SPELEN**

Children can have hours of fun with this large arrangement. The set-up has a pump that pumps water into a triangular tilting water bowl that can let the water flow to the left or right. The large square tubs are ideal for playing with sand and water. And because everything is customizable, the possibilities of combining more waterways are endless. The water ways are made of stainless steel as standard and equipped with a hand pump and platform to stand on.

# **IMPRESSION**