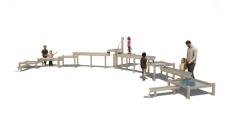

# **WATER WAYS NIAGARA SPELEN**

Children can have hours of fun with this large arrangement. The set-up has a pump that pumps water into a triangular tilting water bowl that can let the water flow to the left or right. The large square tubs are ideal for playing with sand and water. And because everything is customizable, the possibilities of combining more waterways are endless. The water ways are made of stainless steel as standard and equipped with a hand pump and platform to stand on.

# **IMPRESSION**