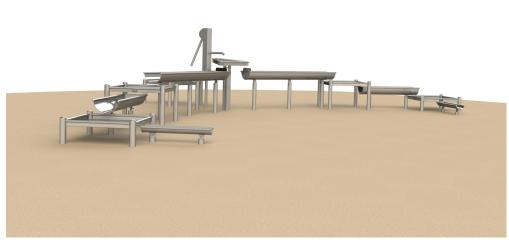

# **WATER WAYS NIAGARA SPELEN**

Children can have hours of fun with this large arrangement. The set-up has a pump that pumps water into a triangular tilting water bowl that can let the water flow to the left or right. The large square tubs are ideal for playing with sand and water. And because everything is customizable, the possibilities of combining more waterways are endless. The water ways are made of stainless steel as standard and equipped with a hand pump and platform to stand on.

# **IMPRESSION**