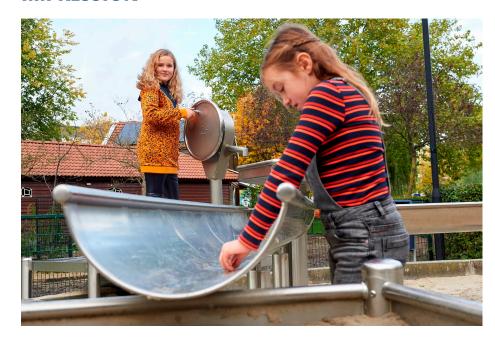

# **WATER WAYS NIAGARA SPELEN**

Children can have hours of fun with this large arrangement. The set-up has a pump that pumps water into a triangular tilting water bowl that can let the water flow to the left or right. The large square tubs are ideal for playing with sand and water. And because everything is customizable, the possibilities of combining more waterways are endless. The water ways are made of stainless steel as standard and equipped with a hand pump and platform to stand on.

# **IMPRESSION**