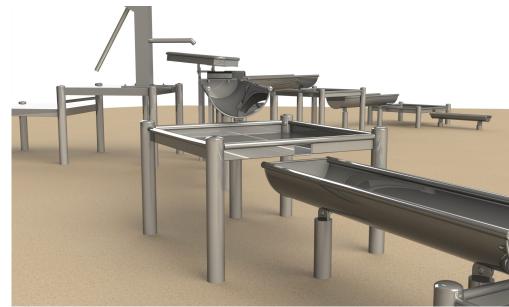

# **WATER WAYS NIAGARA SPELEN**

Children can have hours of fun with this large arrangement. The set-up has a pump that pumps water into a triangular tilting water bowl that can let the water flow to the left or right. The large square tubs are ideal for playing with sand and water. And because everything is customizable, the possibilities of combining more waterways are endless. The water ways are made of stainless steel as standard and equipped with a hand pump and platform to stand on.

# **IMPRESSION**