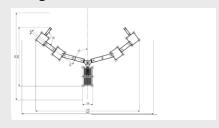

color.
- TÜV certified.

# **WATER WAYS NIAGARA SPELEN**

Children can have hours of fun with this large arrangement. The set-up has a pump that pumps water into a triangular tilting water bowl that can let the water flow to the left or right. The large square tubs are ideal for playing with sand and water. And because everything is customizable, the possibilities of combining more waterways are endless. The water ways are made of stainless steel as standard and equipped with a hand pump and platform to stand on.

Read more on our website

### **SPECIFICATIONS**



## **Fall height**



## Safe zone

14.27m x 9.44m



#### Total weight

922.53 kg



#### Measurement

11.27m x 6.39m x 1.95m



#### **Play value**

Meeting & Fantasy, Playing in water, Discover, Climbing,

#### Veilige zone







# **IJSLANDER**

# **IMPRESSION**