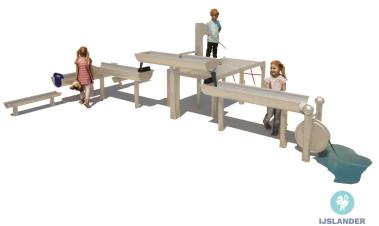

## WATER WAYS KIRKJUFELL SPELEN

Because this water setup has several water bowls clow to the ground, both large and small children can enjoy playing with sand and water. And because everything is customizable, the possibilities of combining more waterways are endlesss. The water ways are made of stainless steel as standard and equipped with a hand pump and platform to stand on.

#### **Play value**

Meeting & Fantasy, Playing in water, Discover, Climbing,

### **IMPRESSION**