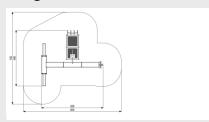

#### **SPECIFICATIONS**

#### **Fall height**

1.09m

Age

. . .

#### Safe zone

7.64m x 8.09m

#### Total weight

400 kg

Heaviest part

35 k

#### Measurement

4.6m x 5.09m x 1.84m