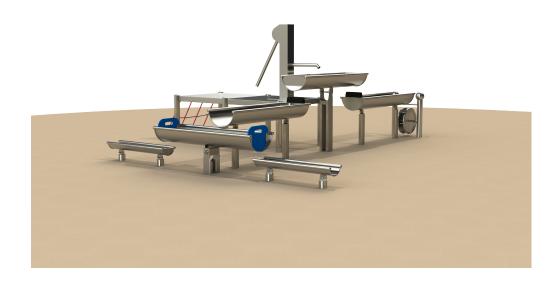

## WATER WAYS KIRKJUFELL SPELEN

Because this water setup has several water bowls clow to the ground, both large and small children can enjoy playing with sand and water. And because everything is customizable, the possibilities of combining more waterways are endlesss. The water ways are made of stainless steel as standard and equipped with a hand pump and platform to stand on.

#### **Play value**

Meeting & Fantasy, Playing in water, Discover, Climbing,

### **IMPRESSION**