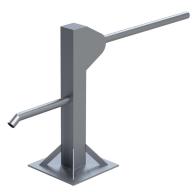

### WATER PUMP DEEPER THAN 7M **SPELEN**

Article: 1853

A water pump guarantees success with children. In warm summer weeks, children love to splash around with water. This Water Pump can be used up to a maximal depth of 40.00m. Requirement for this pump is a source filter (minimum ø100mm internal) in which the pump cylinder is placed at depth. The number of pipes required depends on the local water level (the pump cylinder must be placed at least 2m below the water level to have water available all year round). 8m tube is supplied as standard, if you need more, please indicate this in your quote request.