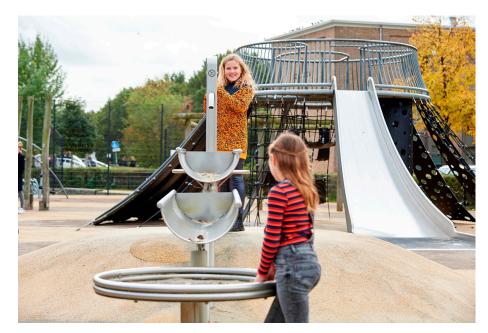

ined into a playground for all ages.

### WATER PUMP DEEPER THAN 7M **SPELEN**

Article: 1853

A water pump guarantees success with children. In warm summer weeks, children love to splash around with water. This Water Pump can be used up to a maximal depth of 40.00m. Requirement for this pump is a source filter (minimum ø100mm internal) in which the pump cylinder is placed at depth. The number of pipes required depends on the local water level (the pump cylinder must be placed at least 2m below the water level to have water available all year round). 8m tube is supplied as standard, if you need more, please indicate this in your quote request.

Read more on our website

## **SPECIFICATIONS**



Meeting & Fantasy, Playing in water, Discovering,

#### Veilige zone









# **IMPRESSION**