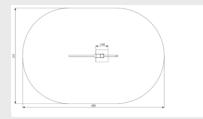

es.

Equipment can be combined into a playground for all ages.

### WATER PUMP DEEPER THAN 7M **SPELEN**

Article: 1853

A water pump guarantees success with children. In warm summer weeks, children love to splash around with water. This Water Pump can be used up to a maximal depth of 40.00m. Requirement for this pump is a source filter (minimum ø100mm internal) in which the pump cylinder is placed at depth. The number of pipes required depends on the local water level (the pump cylinder must be placed at least 2m below the water level to have water available all year round). 8m tube is supplied as standard, if you need more, please indicate this in your quote request.

Read more on our website

## **SPECIFICATIONS**



Meeting & Fantasy, Playing in water, Discovering,

#### Veilige zone









# **IMPRESSION**