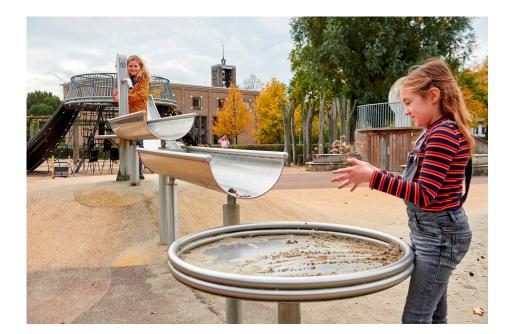

ed into a playground for all ages.

### WATER PUMP DEEPER THAN 7M **SPELEN**

Article: 1853

A water pump guarantees success with children. In warm summer weeks, children love to splash around with water. This Water Pump can be used up to a maximal depth of 40.00m. Requirement for this pump is a source filter (minimum ø100mm internal) in which the pump cylinder is placed at depth. The number of pipes required depends on the local water level (the pump cylinder must be placed at least 2m below the water level to have water available all year round). 8m tube is supplied as standard, if you need more, please indicate this in your quote request.

Read more on our website

## **SPECIFICATIONS**



Meeting & Fantasy, Playing in water, Discovering,

#### Veilige zone









# **IMPRESSION**