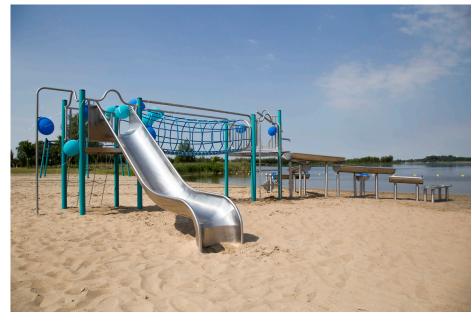

ter and play with sand and water. The Water- and play equipment is standard equipped with a blue crawl tunnel, stainless steel ramp net and blue water dividers. The pump of the device is made of steel, the handle goed between the bars of the combi equipment what makes it possible to pump from the platform. The other parts are made of stainless steel 304...

Read more on our website

## **SPECIFICATIONS**



## **Fall height**

1 23m





#### Safe zone

14.7m x 10.2m



## **Total weight**

1435 kg



### **Heaviest part**



### Measurement

11.72m x 6.69m x 2.46m



### **Play value**

Meeting & Fantasy, Sand and Games, Climbing, Sliding, Crawl,



#### Materials

RVS (Buis 114,3x3mm; Buis 88,9x3mm; Buis 30x3; Buis 30x2.6mm...

## Veilige zone







# **IJSLANDER**

# **IMPRESSION**