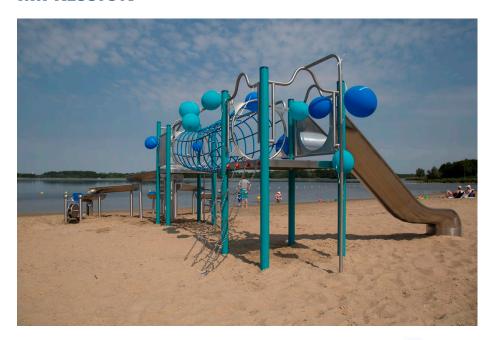

water and play with sand and water. The Water- and play equipment is standard equipped with a blue crawl tunnel, stainless steel ramp net and blue water dividers. The pump of the device is made of steel, the handle goed between the bars of the combi equipment what makes it possible to pump from the platform. The other parts are made of stainless steel 304...

Read more on our website

## **SPECIFICATIONS**



## **Fall height**

1 23m





#### Safe zone

14.7m x 10.2m



## **Total weight**

1435 kg



### **Heaviest part**



### Measurement

11.72m x 6.69m x 2.46m



### **Play value**

Meeting & Fantasy, Sand and Games, Climbing, Sliding, Crawl,



#### Materials

RVS (Buis 114,3x3mm; Buis 88,9x3mm; Buis 30x3; Buis 30x2.6mm...

## Veilige zone







# **IJSLANDER**

# **IMPRESSION**