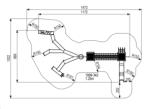

ids can fully climb, slide, splash, pump water and play with sand and water. The Water- and play equipment is standard equipped with a blue crawl tunnel, stainless steel ramp net and blue water dividers. The pump of the device is made of steel, the handle goed between the bars of the combi equipment what makes it possible to pump from the platform. The other parts are made of stainless steel 304...

Read more on our website

## **SPECIFICATIONS**



## **Fall height**

1 23m





#### Safe zone

14.7m x 10.2m



## **Total weight**

1435 kg



### **Heaviest part**



### Measurement

11.72m x 6.69m x 2.46m



### **Play value**

Meeting & Fantasy, Sand and Games, Climbing, Sliding, Crawl,



#### Materials

RVS (Buis 114,3x3mm; Buis 88,9x3mm; Buis 30x3; Buis 30x2.6mm...

## Veilige zone







# **IJSLANDER**

# **IMPRESSION**