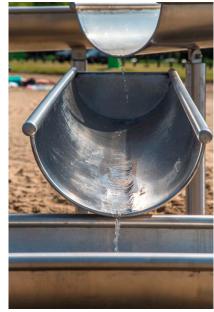

# **WATER- AND PLAY EQUIPMENT SPELEN**

This Water- and play equipment offers various play elements such as: a crawling tunnel, slide, fireman's rod, stairs, climbing net, water pump and a closable water basin. Kids can fully climb, slide, splash, pump water and play with sand and water. The Water- and play equipment is standard equipped with a blue crawl tunnel, stainless steel ramp net and blue water dividers. The pump of the device is made of steel, the handle goed between the bars of the combi equipment what makes it possible to pump from the platform. The other parts are made of stainless steel 304...