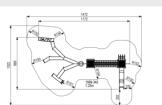

s can fully climb, slide, splash, pump water and play with sand and water. The Water- and play equipment is standard equipped with a blue crawl tunnel, stainless steel ramp net and blue water dividers. The pump of the device is made of steel, the handle goed between the bars of the combi equipment what makes it possible to pump from the platform. The other parts are made of stainless steel 304...

Read more on our website

## **SPECIFICATIONS**



## **Fall height**

1 23m





#### Safe zone

14.7m x 10.2m



## **Total weight**

1435 kg



### **Heaviest part**



### Measurement

11.72m x 6.69m x 2.46m



### **Play value**

Meeting & Fantasy, Sand and Games, Climbing, Sliding, Crawl,



#### Materials

RVS (Buis 114,3x3mm; Buis 88,9x3mm; Buis 30x3; Buis 30x2.6mm...

## Veilige zone







# **IJSLANDER**

# **IMPRESSION**