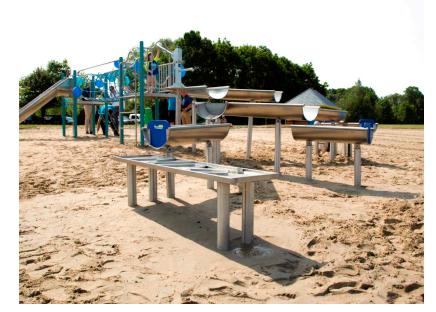

# **WATER- AND PLAY EQUIPMENT SPELEN**

This Water- and play equipment offers various play elements such as: a crawling tunnel, slide, fireman's rod, stairs, climbing net, water pump and a closable water basin. Kids can fully climb, slide, splash, pump water and play with sand and water. The Water- and play equipment is standard equipped with a blue crawl tunnel, stainless steel ramp net and blue water dividers. The pump of the device is made of steel, the handle goed between the bars of the combi equipment what makes it possible to pump from the platform. The other parts are made of stainless steel 304...

### **Play value**

Meeting & Fantasy, Sand and Games, Climbing, Sliding, Crawl,