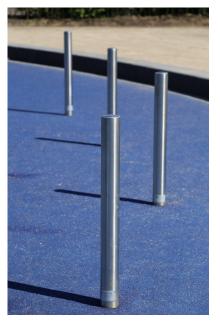

# **VAULTING POST Ø 9 CM BASIC**

The Vaulting post with a diameter or 9cm is ideal for vaulting. Use it separately or put several posts in a row as a course. Due to the low height, the Vaulting posts are also suitable for young children.

#### Measurement

0.09m x 0.09m x 1m