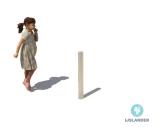

# **VAULTING POST Ø 9 CM BASIC**

The Vaulting post with a diameter or 9cm is ideal for vaulting. Use it separately or put several posts in a row as a course. Due to the low height, the Vaulting posts are also suitable for young children.