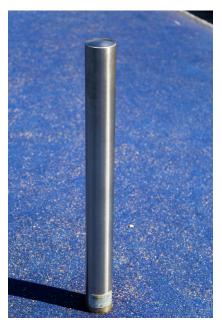

# **VAULTING POST Ø 9 CM BASIC**

The Vaulting post with a diameter or 9cm is ideal for vaulting. Use it separately or put several posts in a row as a course. Due to the low height, the Vaulting posts are also suitable for young children.

#### Materials

RVS (buis 88,9x3mm)