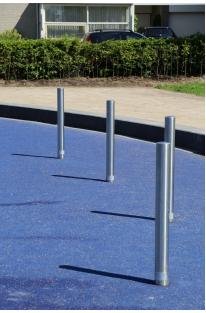

# **VAULTING POST Ø 9 CM BASIC**

The Vaulting post with a diameter or 9cm is ideal for vaulting. Use it separately or put several posts in a row as a course. Due to the low height, the Vaulting posts are also suitable for young children.