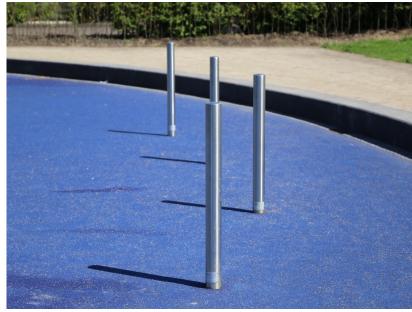

# **VAULTING POST Ø 9 CM BASIC**

The Vaulting post with a diameter or 9cm is ideal for vaulting. Use it separately or put several posts in a row as a course. Due to the low height, the Vaulting posts are also suitable for young children.

#### Measurement

0.09m x 0.09m x 1m