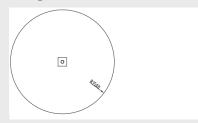

#### **ADVANTAGES**

- Stimulates movement and interaction.
- This playground equipment is also available as Click & Play equipment with click system.

Article: 1300

- ✓ Available in any standard RAL colour.
- TÜV certified.

# **VAULTING POST Ø 9 CM BASIC**

The Vaulting post with a diameter or 9cm is ideal for vaulting. Use it separately or put several posts in a row as a course. Due to the low height, the Vaulting posts are also suitable for young children.

Read more on our website

### **SPECIFICATIONS**



## **Fall height**



### Safe zone



3m x 3m



# \_\_\_ Total weight

14 kg



#### Measurement

0.09m x 0.09m x 1m



#### Play value

Play Value

Meeting & Fantasy, Seesawing,

#### Veilige zone





#### **Heaviest part**



# Montage



#### Materials

RVS (buis 88,9x3mm)





# **IJSLANDER**

# **IMPRESSION**