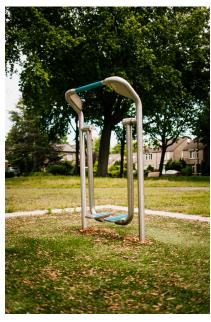

# TWENTY+ WALKER FIT4LIFE

Article: 1384

The Twenty+ Walker consists of an armrest and sturdy posts with moving footrests attached. This equipment focuses on cardio training and simulates walking or running. The Twenty+ Walker is standard equipped with blue EPDM on the handles and footrests.