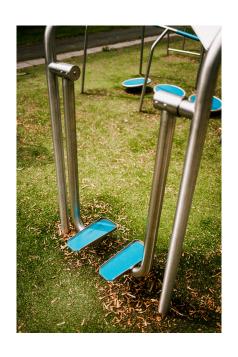

# TWENTY+ WALKER FIT4LIFE

Article: 1384

The Twenty+ Walker consists of an armrest and sturdy posts with moving footrests attached. This equipment focuses on cardio training and simulates walking or running. The Twenty+ Walker is standard equipped with blue EPDM on the handles and footrests.

#### **Play value**

Socialising, Suppleness, Agility, Muscle strength, Exercise, Sports activities, Outdoor fitness, Cardio,