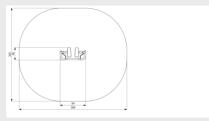

available in black.
- TÜV certified.

# TWENTY+ WALKER FIT4LIFE

Article: 1384

The Twenty+ Walker consists of an armrest and sturdy posts with moving footrests attached. This equipment focuses on cardio training and simulates walking or running. The Twenty+ Walker is standard equipped with blue EPDM on the handles and footrests.

Read more on our website

# **SPECIFICATIONS**



## **Fall height**

0.32m



#### Age

**(0)** 

#### Safe zone

3.9m x 3.4m



### Total weight

63 kg



# Measurement

0.94m x 0.46m x 1.53m



#### **Play value**

Socialising, Suppleness, Agility, Muscle strength, Exercise, Sports activities, Outdoor fitness, Cardio,



## **Heaviest part**

35 k



# Montage



#### Materials

RVS (buis 60,3x3 en buis 42,4x3mm, lagerconstructie) EPDM, b...

# Veilige zone





# **IJSLANDER**

# **IMPRESSION**