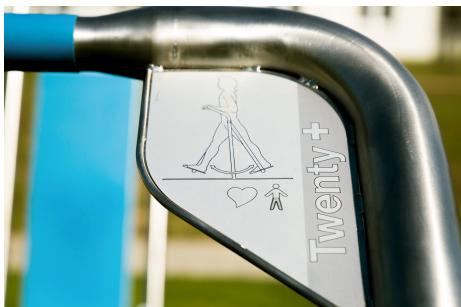

# TWENTY+ WALKER FIT4LIFE

Article: 1384

The Twenty+ Walker consists of an armrest and sturdy posts with moving footrests attached. This equipment focuses on cardio training and simulates walking or running. The Twenty+ Walker is standard equipped with blue EPDM on the handles and footrests.