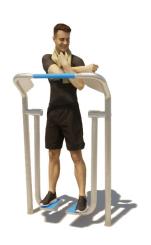

# TWENTY+ WALKER FIT4LIFE

Article: 1384

The Twenty+ Walker consists of an armrest and sturdy posts with moving footrests attached. This equipment focuses on cardio training and simulates walking or running. The Twenty+ Walker is standard equipped with blue EPDM on the handles and footrests.

#### **Play value**

Socialising, Suppleness, Agility, Muscle strength, Exercise, Sports activities, Outdoor fitness, Cardio,