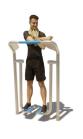

# TWENTY+ WALKER FIT4LIFE

Article: 1384

The Twenty+ Walker consists of an armrest and sturdy posts with moving footrests attached. This equipment focuses on cardio training and simulates walking or running. The Twenty+ Walker is standard equipped with blue EPDM on the handles and footrests.