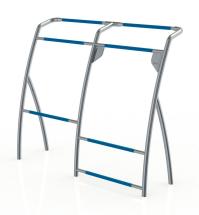

# TWENTY+ FITT FRAME FIT4LIFE

The Twenty+ Fitt frame consists of five sturdy posts that have been strengthened for intensive use. Five horizontal bars are attached to the posts and there is a tilting handrail at the top. The exercises focus on cardio and strength by pull-ups and on flexibility by tapping the bars. The Twenty+ Fitt frame is standard equipped with blue EPDM on the handles.