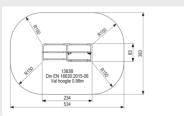

five sturdy posts that have been strengthened for intensive use. Five horizontal bars are attached to the posts and there is a tilting handrail at the top. The exercises focus on cardio and strength by pull-ups and on flexibility by tapping the bars. The Twenty+ Fitt frame is standard equipped with blue EPDM on the handles.

Read more on our website

#### **SPECIFICATIONS**



#### **Fall height**

1.72m



#### Age

16 - 70



#### Safe zone

5.3m x 3.8m



#### Total weight

94 kg



#### **Heaviest part**

94 k



#### Measurement

2.34m x 0.74m x 1.98m



# Montage

8



#### **Play value**

Socialising, Suppleness, Agility, Muscle strength, Exercise, Sports activitie, Outdoor fitness, Cardio,



#### Materials

RVS (buis 42,4x3 en 33,7x2 en 50x3mm, plaat 2500x1250x3mm,

Veilige zone





### **IJSLANDER**

# **IMPRESSION**