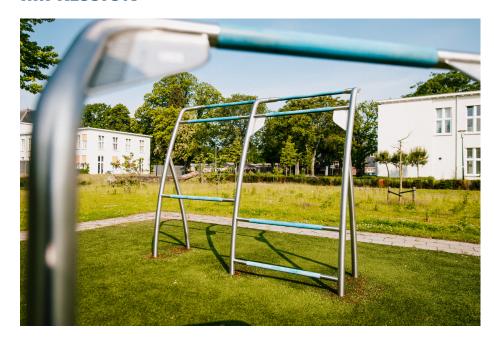

# TWENTY+ FITT FRAME FIT4LIFE

The Twenty+ Fitt frame consists of five sturdy posts that have been strengthened for intensive use. Five horizontal bars are attached to the posts and there is a tilting handrail at the top. The exercises focus on cardio and strength by pull-ups and on flexibility by tapping the bars. The Twenty+ Fitt frame is standard equipped with blue EPDM on the handles.