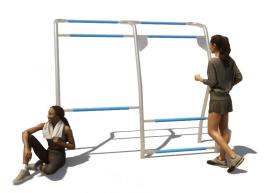

# TWENTY+ FITT FRAME FIT4LIFE

The Twenty+ Fitt frame consists of five sturdy posts that have been strengthened for intensive use. Five horizontal bars are attached to the posts and there is a tilting handrail at the top. The exercises focus on cardio and strength by pull-ups and on flexibility by tapping the bars. The Twenty+ Fitt frame is standard equipped with blue EPDM on the handles.