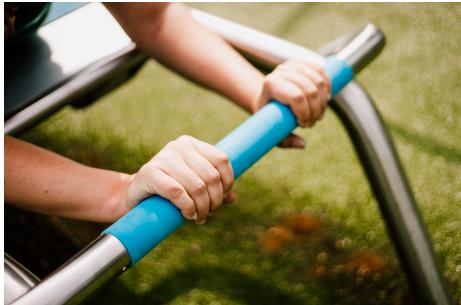

# TWENTY+ BODYSHAPER FIT4LIFE

The Twenty+ Bodyshaper is a reclining bench with comfortable EPDM and, on one side, a large footrest/handle that offers resistance. There are two smaller handles on the other side. Various abdominal exercises and push-ups can be done on this bench. The Fit4Life Body Shaper is particularly suitable for strength training. The Twenty+ Bodyshaper is standard equipped with blue EPDM on the bench and handles.