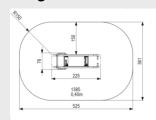

#### Safe zone

5.3m x 3.6m

#### Measurement

2.25m x 0.76m x 0.48m

## Veilige zone