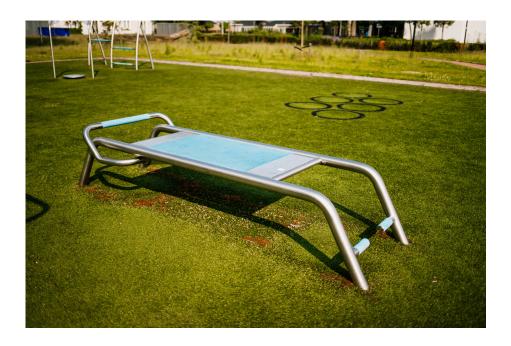

# TWENTY+ BODYSHAPER FIT4LIFE

The Twenty+ Bodyshaper is a reclining bench with comfortable EPDM and, on one side, a large footrest/handle that offers resistance. There are two smaller handles on the other side. Various abdominal exercises and push-ups can be done on this bench. The Fit4Life Body Shaper is particularly suitable for strength training. The Twenty+ Bodyshaper is standard equipped with blue EPDM on the bench and handles.