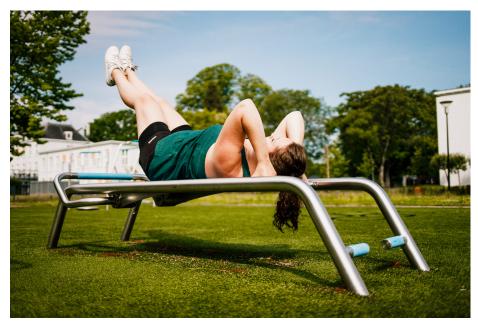

# TWENTY+ BODYSHAPER FIT4LIFE

The Twenty+ Bodyshaper is a reclining bench with comfortable EPDM and, on one side, a large footrest/handle that offers resistance. There are two smaller handles on the other side. Various abdominal exercises and push-ups can be done on this bench. The Fit4Life Body Shaper is particularly suitable for strength training. The Twenty+ Bodyshaper is standard equipped with blue EPDM on the bench and handles.