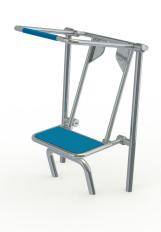

# TWENTY+ BODYLIFT FIT4LIFE

The Twenty+ Bodylift has a comfortable seat and a handle on top. The exercise consists of a pull-up without any assistance as the seat also moves as you do. Your own body weight is used for the pull-up. The exercise is mainly focused on strengthening the upper part of the torso. The Twenty+ Bodylift is standard equipped with blue EPDM on the seat and handle.