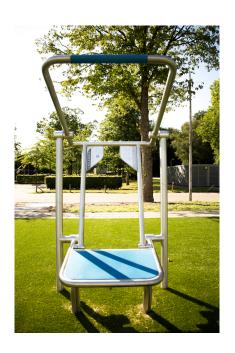

# TWENTY+ BODYLIFT FIT4LIFE

The Twenty+ Bodylift has a comfortable seat and a handle on top. The exercise consists of a pull-up without any assistance as the seat also moves as you do. Your own body weight is used for the pull-up. The exercise is mainly focused on strengthening the upper part of the torso. The Twenty+ Bodylift is standard equipped with blue EPDM on the seat and handle.