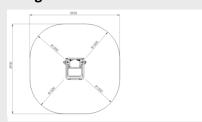

at and a handle on top. The exercise consists of a pull-up without any assistance as the seat also moves as you do. Your own body weight is used for the pull-up. The exercise is mainly focused on strengthening the upper part of the torso. The Twenty+ Bodylift is standard equipped with blue EPDM on the seat and handle.

Read more on our website

#### **SPECIFICATIONS**



#### **Fall height**

0.48m



#### Age

16



#### Safe zone

3.93m x 3.98m



#### \_\_\_ Total weight

82 kg



#### **Heaviest part**

15 k



#### Measurement

0.93m x 0.98m x 1.49m



# Montage

4



#### **Play value**

Socialising, Suppleness, Agility, Muscle strength, Exercise, Sports activities, Outdoor fitness,



#### Materials

RVS (buis 42,4x3, veerelement, lagerconstructie) EPDM, beves...

### Veilige zone





## **IJSLANDER**

# **IMPRESSION**