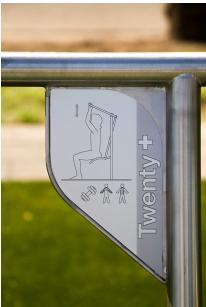

# TWENTY+ BODYLIFT FIT4LIFE

The Twenty+ Bodylift has a comfortable seat and a handle on top. The exercise consists of a pull-up without any assistance as the seat also moves as you do. Your own body weight is used for the pull-up. The exercise is mainly focused on strengthening the upper part of the torso. The Twenty+ Bodylift is standard equipped with blue EPDM on the seat and handle.