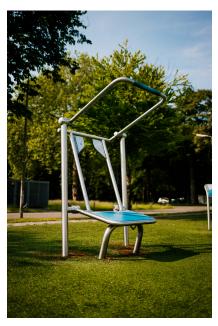

# TWENTY+ BODYLIFT FIT4LIFE

The Twenty+ Bodylift has a comfortable seat and a handle on top. The exercise consists of a pull-up without any assistance as the seat also moves as you do. Your own body weight is used for the pull-up. The exercise is mainly focused on strengthening the upper part of the torso. The Twenty+ Bodylift is standard equipped with blue EPDM on the seat and handle.