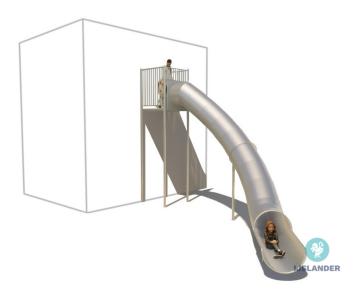

# **NEL SLIDE WITH PLATFORM H: GLIJBANEN SPECIALS** Article: 1999-431

Thanks to our many years of expertise, IJslander can tailor (almost) every slide. Like this tunnel slide of 3.54 meters high. For example, it can serve as an escape route from a building instead of a fire escape. Or be placed as an indoor slide. Request a quote for a spiral slide.