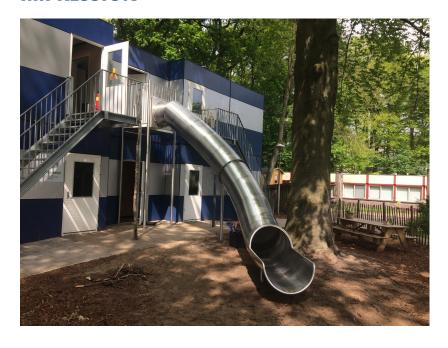

# **NEL SLIDE WITH PLATFORM H: GLIJBANEN SPECIALS** Article: 1999-431

Thanks to our many years of expertise, IJslander can tailor (almost) every slide. Like this tunnel slide of 3.54 meters high. For example, it can serve as an escape route from a building instead of a fire escape. Or be placed as an indoor slide. Request a quote for a spiral slide.