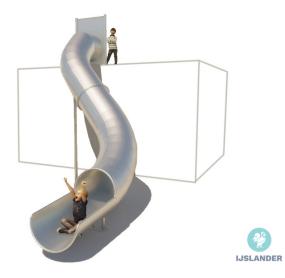

# TUNNEL SLIDE H: 3.35M 35° **GLIJBANEN SPECIALS**

Thanks to our many years of expertise, IJslander can tailor (almost) every slide. Like this spiral tunnel slide of 3.35 meters high. For example, it can serve as an escape route from a building instead of a fire escape. Or be placed as an indoor slide. Request a quote for a spiral slide.

# **Fall height**

0 34m

### Safe zone

3.33m x 2.85m

# Total weight

423 kg

**Heaviest part** 

### Measurement

5.47m x 3.546m x 4.83m

### **Play value**

Meeting & Fantasy, Sliding,

# **IMPRESSION**