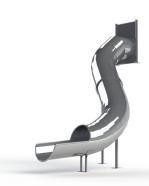

# TUNNEL SLIDE H: 3.35M 35° **GLIJBANEN SPECIALS**

Thanks to our many years of expertise, IJslander can tailor (almost) every slide. Like this spiral tunnel slide of 3.35 meters high. For example, it can serve as an escape route from a building instead of a fire escape. Or be placed as an indoor slide. Request a quote for a spiral slide.

# **Fall height**

0 34m

### Safe zone

3.33m x 2.85m

# Total weight

423 kg

**Heaviest part** 

### Measurement

5.47m x 3.546m x 4.83m

### **Play value**

Meeting & Fantasy, Sliding,