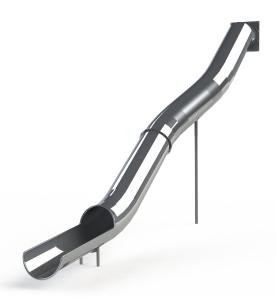

# TUNNEL SLIDE H: 4.8M RIGHT CURVE, LEFT FLOATING END SECTION **CUSTOMIZED SLIDES**

Article: 1999-230

tunnel slide of nearly 6 m in height. It can be used as an escape route out of a building

Read more on our website

#### Materials

RVS (plaat 3mm en 2mm, buis 88,9x4mm, flens 8mm, koker 100x4...

With our many years of expertise, IJslander can customise almost any slide. Like this instead of a fire escape. Or it can be used as an indoor slide.