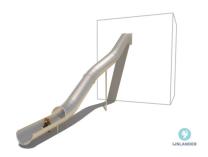

# TUNNEL SLIDE H: 4.8M RIGHT CURVE, LEFT FLOATING END SECTION **CUSTOMIZED SLIDES**

Article: 1999-230

tunnel slide of nearly 6 m in height. It can be used as an escape route out of a building

Read more on our website

#### Materials

RVS (plaat 3mm en 2mm, buis 88,9x4mm, flens 8mm, koker 100x4...

With our many years of expertise, IJslander can customise almost any slide. Like this instead of a fire escape. Or it can be used as an indoor slide.