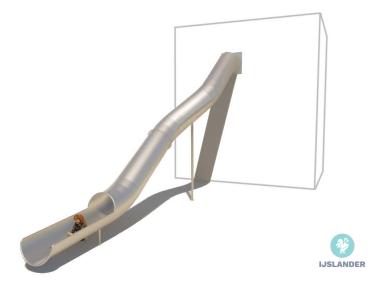

# TUNNEL SLIDE H: 4.8M RIGHT CURVE, LEFT FLOATING END SECTION **CUSTOMIZED SLIDES**

Article: 1999-230

tunnel slide of nearly 6 m in height. It can be used as an escape route out of a building

Read more on our website

#### Materials

RVS (plaat 3mm en 2mm, buis 88,9x4mm, flens 8mm, koker 100x4...

With our many years of expertise, IJslander can customise almost any slide. Like this instead of a fire escape. Or it can be used as an indoor slide.