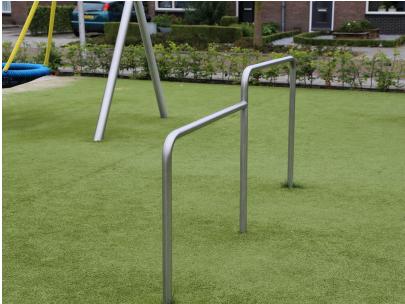

## **TUMBLE BAR 2-PIECE BASIC**

Article: 1121

The tumble bar is suitable for two or three children and has two different heights. Read more on our website

#### Measurement

2.14m x 0.04m x 1m

### **Heaviest part**

37 kg