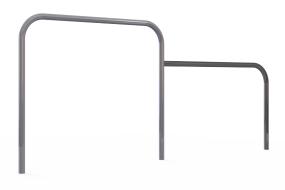

## **TUMBLE BAR 2-PIECE BASIC**

Article: 1121

The tumble bar is suitable for two or three children and has two different heights. Read more on our website

#### Measurement

2.14m x 0.04m x 1m