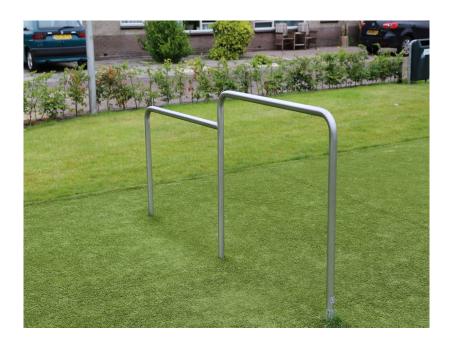

## **TUMBLE BAR 2-PIECE BASIC**

Article: 1121

The tumble bar is suitable for two or three children and has two different heights. Read more on our website

#### Measurement

2.14m x 0.04m x 1m

### **Heaviest part**

37 kg