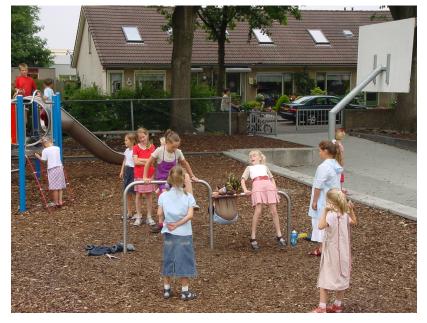

## **TUMBLE BAR 2-PIECE BASIC**

Article: 1121

The tumble bar is suitable for two or three children and has two different heights. Read more on our website

### **Play value**

Play value
Socialising & Fantasy, Tumbling,

# **IMPRESSION**