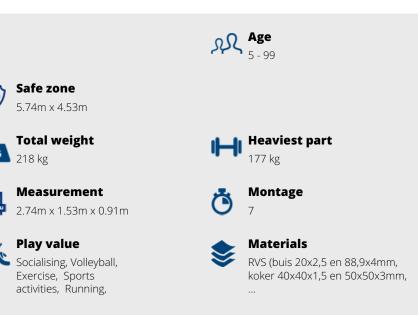

# **SPECIFICATIONS**

 $\overline{O}$ 

KG

ഥ

Ř

218 kg

# **TABLE TENNIS TABLE** SPORT

Article: 1309

The table tennis table is 2.8 x 1.6 x 0.76 m and comes as standard in a rectangular version with a stainless steel tabletop. The tabletop is 4 mm thick. Would you prefer a round table tennis table with a different colour tabletop, blue or green, for instance? This is also possible! No rackets or ping pong balls are provided.