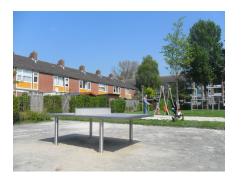

# **SPECIFICATIONS**

 $\overline{O}$ 

KG

ഥ

Ř

218 kg



### **ADVANTAGES**

Can be installed anywhere.

Creates a gathering place in the neighbourhood.

The Table tennis table is available in a round or a rectangular verison.

Available in any standard RAL colour.

# **TABLE TENNIS TABLE** SPORT

Article: 1309

The table tennis table is 2.8 x 1.6 x 0.76 m and comes as standard in a rectangular version with a stainless steel tabletop. The tabletop is 4 mm thick. Would you prefer a round table tennis table with a different colour tabletop, blue or green, for instance? This is also possible! No rackets or ping pong balls are provided.

Read more on our website



#### Veilige zone









# **IMPRESSION**