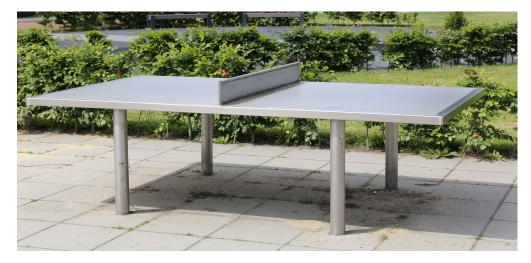

# **TABLE TENNIS TABLE** SPORT

Article: 1309

The table tennis table is 2.8 x 1.6 x 0.76 m and comes as standard in a rectangular version with a stainless steel tabletop. The tabletop is 4 mm thick. Would you prefer a round table tennis table with a different colour tabletop, blue or green, for instance? This is also possible! No rackets or ping pong balls are provided.

# **IMPRESSION**