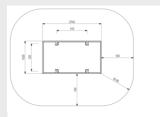

# **SPECIFICATIONS**

 $\overline{O}$ 

KG

ഥ

Ř

218 kg



### **ADVANTAGES**

Can be installed anywhere.

Creates a gathering place in the neighbourhood.

The Table tennis table is available in a round or a rectangular verison.

Available in any standard RAL colour.

# **TABLE TENNIS TABLE** SPORT

Article: 1309

The table tennis table is 2.8 x 1.6 x 0.76 m and comes as standard in a rectangular version with a stainless steel tabletop. The tabletop is 4 mm thick. Would you prefer a round table tennis table with a different colour tabletop, blue or green, for instance? This is also possible! No rackets or ping pong balls are provided.

Read more on our website



#### Veilige zone









# **IMPRESSION**