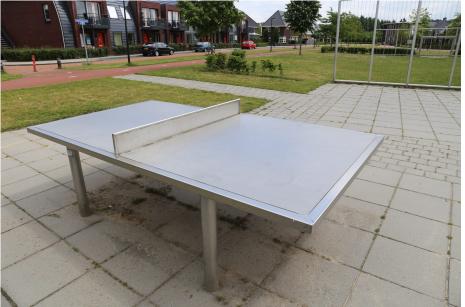

# **TABLE TENNIS TABLE** SPORT

Article: 1309

The table tennis table is 2.8 x 1.6 x 0.76 m and comes as standard in a rectangular version with a stainless steel tabletop. The tabletop is 4 mm thick. Would you prefer a round table tennis table with a different colour tabletop, blue or green, for instance? This is also possible! No rackets or ping pong balls are provided.

# **IMPRESSION**