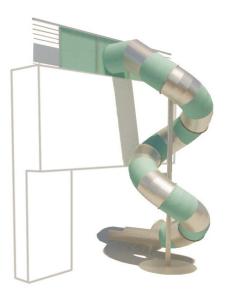

# SPIRAL TUNNEL SLIDE 1.5 X H: 5M CUSTOMIZED SLIDES Artic

Article: 1999-302

Thanks to our many years of expertise, IJslander can tailor (almost) every slide. Like this spiral tunnel slide of more than 5 meters high. For example, it can serve as an escape route from a building instead of a fire escape. Or be placed as an indoor slide. Request a quote for a spiral slide.

#### Measurement

3.59m x 3.59m x 6.05m