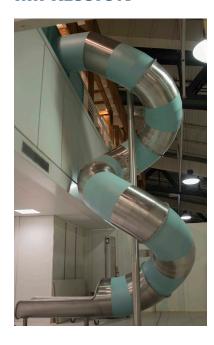

# SPIRAL TUNNEL SLIDE 1.5 X H: 5M CUSTOMIZED SLIDES Artic

Article: 1999-302

Thanks to our many years of expertise, IJslander can tailor (almost) every slide. Like this spiral tunnel slide of more than 5 meters high. For example, it can serve as an escape route from a building instead of a fire escape. Or be placed as an indoor slide. Request a quote for a spiral slide.

#### Measurement

3.59m x 3.59m x 6.05m