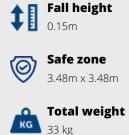

## **SPECIFICATIONS**

**Measurement** 0.47m x 0.47m x 1.81m

Play value Meeting & Fantasy, Meeting & Fantasy,