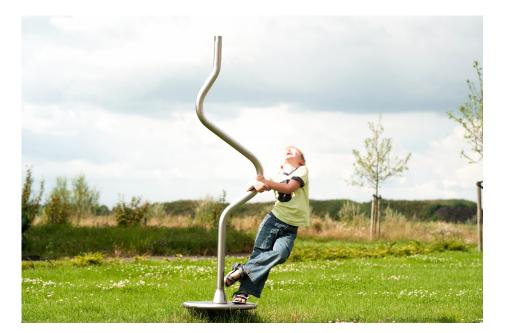

SPINNER BASIC

Article: 1101

IJSLANDER

This high Spinner has a long, curved pole in the middle for more grip and it has a large platform. Get spinning! The Spinner is standard equipped with blue EPDM on the platform.

## **ADVANTAGES**

Stimulates movement and interaction.

This playground equipment is also available as Click & Play equipment with click system.

EPDM rubber is available in multiple colours.

TÜV certified.