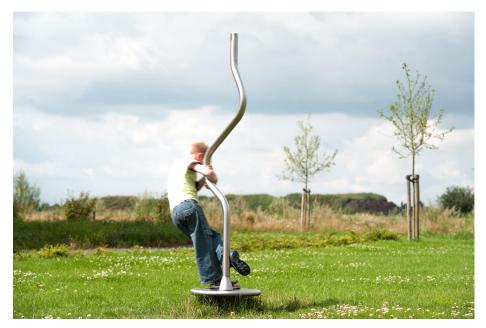

## **ADVANTAGES**

Stimulates movement and interaction.

This playground equipment is also available as Click & Play equipment with click system.

EPDM rubber is available in multiple colours.

TÜV certified.

SPINNER BASIC

Article: 1101

IJSLANDER

This high Spinner has a long, curved pole in the middle for more grip and it has a large platform. Get spinning! The Spinner is standard equipped with blue EPDM on the platform.

Read more on our website

## **SPECIFICATIONS**



**Measurement** 0.47m x 0.47m x 1.81m

Play value Meeting & Fantasy, Meeting & Fantasy,

## Veilige zone









Materials

RVS (schijf rond 407x8mm, buis 33,7x2,6mm, plaat 2500x1250x3...



## **IMPRESSION**