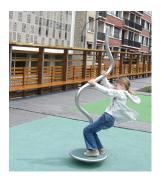

SPINNER BASIC

Article: 1101

IJSLANDER

This high Spinner has a long, curved pole in the middle for more grip and it has a large platform. Get spinning! The Spinner is standard equipped with blue EPDM on the platform.