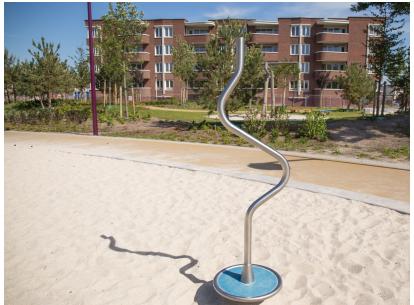

SPINNER BASIC

Article: 1101

IJSLANDER

This high Spinner has a long, curved pole in the middle for more grip and it has a large platform. Get spinning! The Spinner is standard equipped with blue EPDM on the platform.

## **SPECIFICATIONS**

**Measurement** 0.47m x 0.47m x 1.81m

Play value Meeting & Fantasy, Meeting & Fantasy,