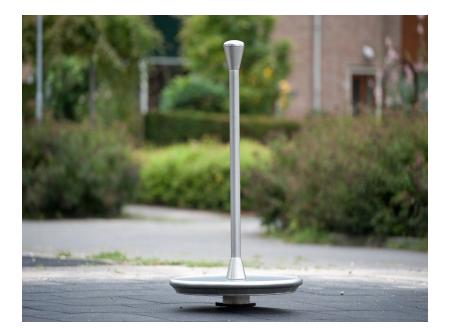

**SPINNER XL** BASIC

Article: 1109

IJSLANDER

This Spinner XL has a straight post in the middle to hold onto, has a platform that is suitable for 2 to 3 children and rotates straight cirkles. The Spinner XL is standard equipped with blue EPDM on the platform.