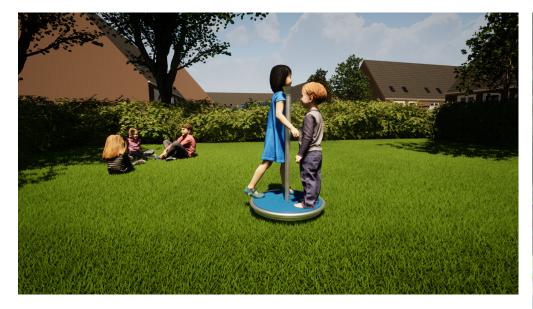

## **ADVANTAGES**

Stimulates movement and interaction.

This playground equipment is also available as Click & Play equipment with click system.

EPDM rubber is available in multiple colours.

TÜV certified.

**SPINNER XL** BASIC

Article: 1109

IJSLANDER

This Spinner XL has a straight post in the middle to hold onto, has a platform that is suitable for 2 to 3 children and rotates straight cirkles. The Spinner XL is standard equipped with blue EPDM on the platform.

Read more on our website

## **SPECIFICATIONS**



## Materials

Montage

24.5 kg

З

**Heaviest part** 

RVS (schijf rond 1745x171x2,5mm, buis 33,7x2,6mm, plaat 2500...



## IMPRESSION