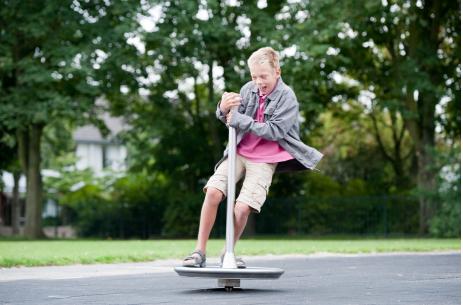

## **ADVANTAGES**

Stimulates movement and interaction.

This playground equipment is also available as Click & Play equipment with click system.

EPDM rubber is available in multiple colours.

TÜV certified.

**SPINNER XL** BASIC

Article: 1109

IJSLANDER

This Spinner XL has a straight post in the middle to hold onto, has a platform that is suitable for 2 to 3 children and rotates straight cirkles. The Spinner XL is standard equipped with blue EPDM on the platform.

Read more on our website

## **SPECIFICATIONS**



## Materials

Montage

24.5 kg

З

**Heaviest part** 

RVS (schijf rond 1745x171x2,5mm, buis 33,7x2,6mm, plaat 2500...



## IMPRESSION