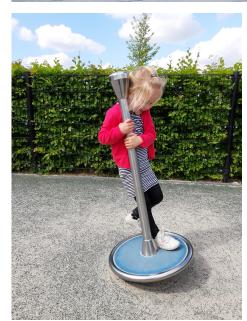

**SPINNER XL** BASIC

Article: 1109

IJSLANDER

This Spinner XL has a straight post in the middle to hold onto, has a platform that is suitable for 2 to 3 children and rotates straight cirkles. The Spinner XL is standard equipped with blue EPDM on the platform.