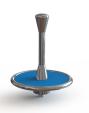

## **SPINNER STRAIGHT BASIC**

This straight low Spinner has a post in the middle to hold onto and a platform that turns circles close to the ground. The Spinner straight low is standard equipped with blue EPDM on the platform.