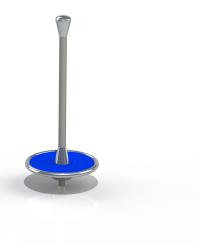

## **SPINNER STRAIGHT BASIC**

This straight low Spinner has a post in the middle to hold onto and a platform that turns circles close to the ground. The Spinner straight low is standard equipped with blue EPDM on the platform.