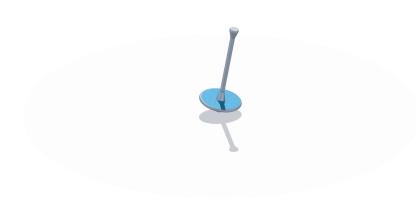

## **SPINNER SLOPING HIGH** BASIC

Article: 1104

This sloping high Spinner has a post in the middle to hold onto and a platform that turns sloping circles close to the ground. The Spinner sloping high is standard equipped with blue EPDM on the platform.