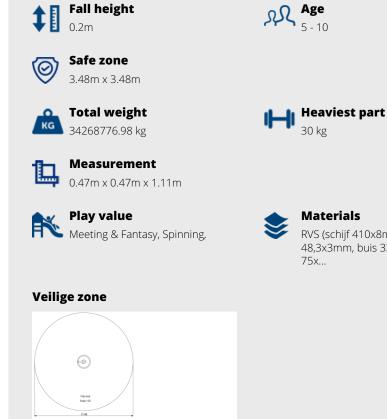

## **SPINNER SLOPING HIGH** BASIC

Article: 1104

This sloping high Spinner has a post in the middle to hold onto and a platform that turns sloping circles close to the ground. The Spinner sloping high is standard equipped with blue EPDM on the platform.

# **SPECIFICATIONS**

Materials

RVS (schijf 410x8mm, buis 48,3x3mm, buis 33,7x2mm, plaat