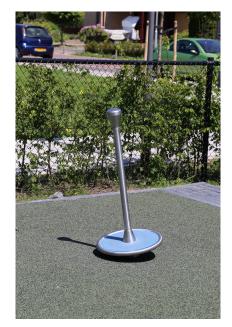

## **SPINNER SLOPING HIGH** BASIC

Article: 1104

This sloping high Spinner has a post in the middle to hold onto and a platform that turns sloping circles close to the ground. The Spinner sloping high is standard equipped with blue EPDM on the platform.