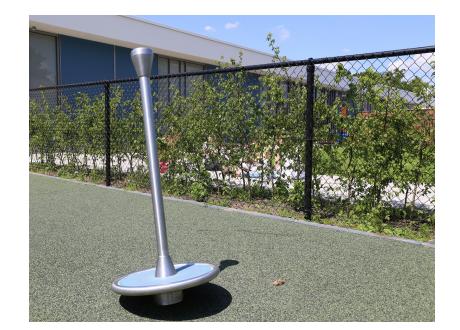

## **SPINNER SLOPING HIGH** BASIC

Article: 1104

This sloping high Spinner has a post in the middle to hold onto and a platform that turns sloping circles close to the ground. The Spinner sloping high is standard equipped with blue EPDM on the platform.