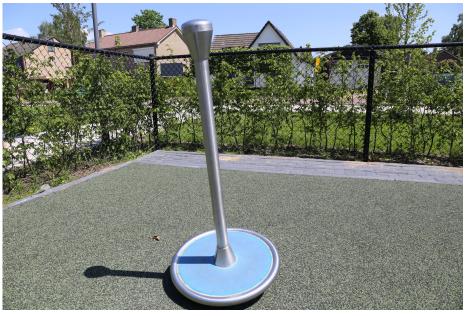

## **SPINNER SLOPING HIGH** BASIC

Article: 1104

This sloping high Spinner has a post in the middle to hold onto and a platform that turns sloping circles close to the ground. The Spinner sloping high is standard equipped with blue EPDM on the platform.