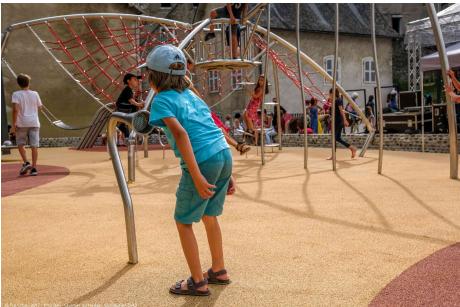

### **ADVANTAGES**

- Stimulates movement and interaction.
- Combines well with playgrounds that have playground equipment with many play values for all ages.

Article: 1310

- ✓ Available in any standard RAL colour.
- TÜV certified.

# **IMPRESSION**