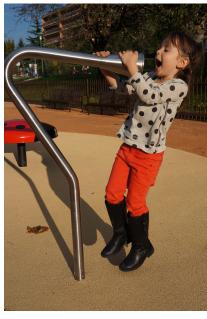

# **SPEAKING TUBES PER SET FANTASY**

Using the speaking tubes, children can communicate with each other over a distance of a few metres. The speaking tubes are interactive and lets the children's imagination run free. The speaking tubes are standard supplied as a set.

# **IMPRESSION**