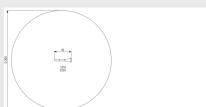

# **SPECIFICATIONS**

# **Fall height**

0.03m

#### Safe zone

3.8m x 3.8m

# Total weight

21 kg

## **Heaviest part**

10

#### Measurement

**Play value** 

0.12m x 0.52m x 1.2m

Play Value

Meeting & Fantasy, Interaction,

## Veilige zone