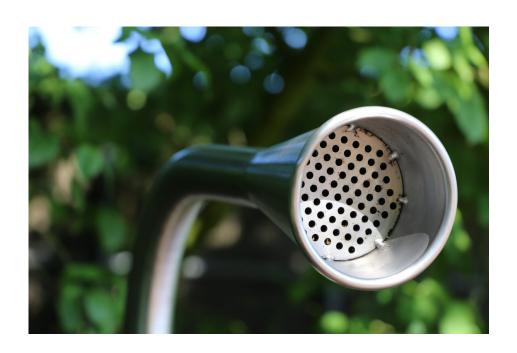

# **SPEAKING TUBES PER SET FANTASY**

Using the speaking tubes, children can communicate with each other over a distance of a few metres. The speaking tubes are interactive and lets the children's imagination run free. The speaking tubes are standard supplied as a set.