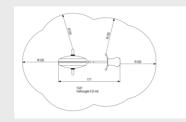

## **SPECIFICATIONS**

Measurement 山 1.69m x 0.72m x 0.9m

Play value 
 Play value

 Meeting & Fantasy, Seesawing,

## Veilige zone

Materials

RVS (buis 48,3x3, plaat 2500x1250x8mm) rubber, bevestigingsm...