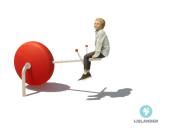

**SNAIL** BUGS

Article: 1341

The Snail is an abstract snail where children can seesaw on their own. In addition, they can hold on to the funny antennae. Play Element: seesaw. The Snail comes standard with red coated antennae and snail shell.