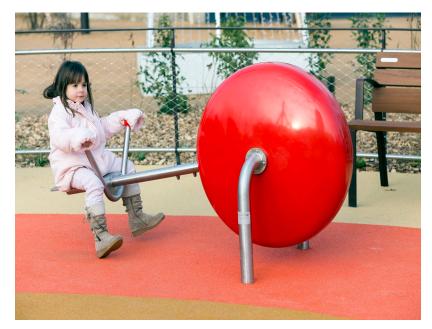

**SNAIL** BUGS

Article: 1341

The Snail is an abstract snail where children can seesaw on their own. In addition, they can hold on to the funny antennae. Play Element: seesaw. The Snail comes standard with red coated antennae and snail shell.

## **IMPRESSION**