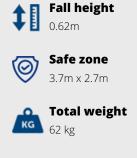

## **SPECIFICATIONS**

Measurement 山 1.69m x 0.72m x 0.9m

Play value 
 Play value

 Meeting & Fantasy, Seesawing,