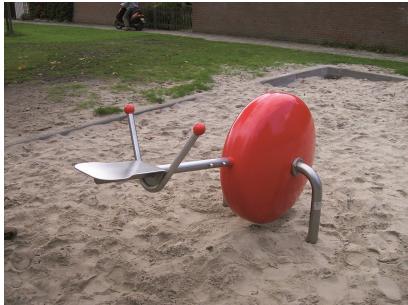

**SNAIL** BUGS

Article: 1341

The Snail is an abstract snail where children can seesaw on their own. In addition, they can hold on to the funny antennae. Play Element: seesaw. The Snail comes standard with red coated antennae and snail shell.

## **IMPRESSION**