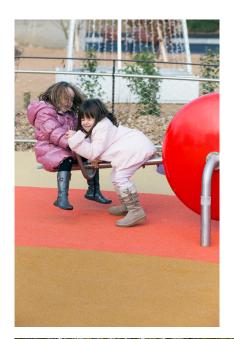

**SNAIL** BUGS

Article: 1341

The Snail is an abstract snail where children can seesaw on their own. In addition, they can hold on to the funny antennae. Play Element: seesaw. The Snail comes standard with red coated antennae and snail shell.

## **IMPRESSION**