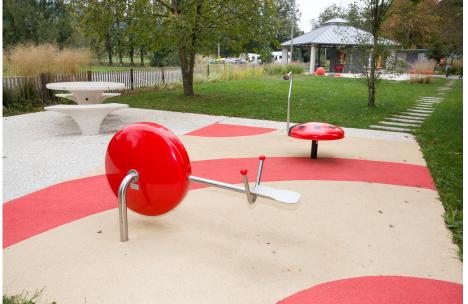

**SNAIL** BUGS

Article: 1341

The Snail is an abstract snail where children can seesaw on their own. In addition, they can hold on to the funny antennae. Play Element: seesaw. The Snail comes standard with red coated antennae and snail shell.

## **IMPRESSION**