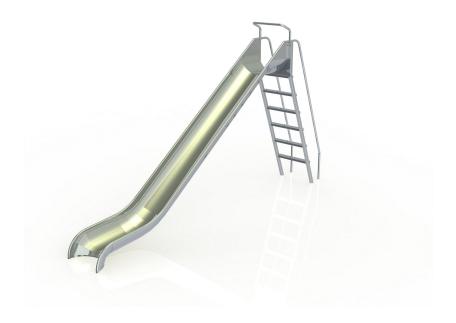

## **SLIDE WITH STEPS H: 2 M CUSTOMIZED SLIDES**

Article: 1144

This slide is 2 m tall and has a ladder with six rungs. This slide is suitable for older children.

Read more on our website

#### **Play value**

Fantasy, Sliding, Climbing a ladder,