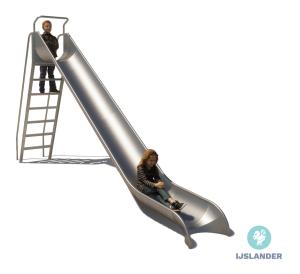

#### **ADVANTAGES**

Stimulates movement and interaction.

■ TÜV certified.

## **SLIDE WITH STEPS H: 2 M CUSTOMIZED SLIDES**

Article: 1144

This slide is 2 m tall and has a ladder with six rungs. This slide is suitable for older children.

Read more on our website

## **SPECIFICATIONS**



## Fall height





#### Safe zone

8.4m x 4.3m



### \_\_\_ Total weight

182 kg



### **Heaviest part**

100 kg



#### Measurement

4.87m x 0.7m x 2.8m



# Montage



#### **Play value**

Fantasy, Sliding, Climbing a ladder,



#### Materials

RVS (plaat 2,5mm, buis 33,7x2,6mm, koker 100x40x2,5mm, koker...

## Veilige zone





# **IJSLANDER**

# **IMPRESSION**