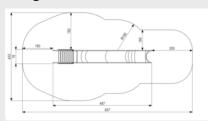

#### **ADVANTAGES**

Stimulates movement and interaction.

■ TÜV certified.

## **SLIDE WITH STEPS H: 2 M CUSTOMIZED SLIDES**

Article: 1144

This slide is 2 m tall and has a ladder with six rungs. This slide is suitable for older children.

Read more on our website

## **SPECIFICATIONS**



## Fall height





#### Safe zone

8.4m x 4.3m



### \_\_\_ Total weight

182 kg



### **Heaviest part**

100 kg



#### Measurement

4.87m x 0.7m x 2.8m



# Montage



#### **Play value**

Fantasy, Sliding, Climbing a ladder,



#### Materials

RVS (plaat 2,5mm, buis 33,7x2,6mm, koker 100x40x2,5mm, koker...

## Veilige zone





# **IJSLANDER**

# **IMPRESSION**