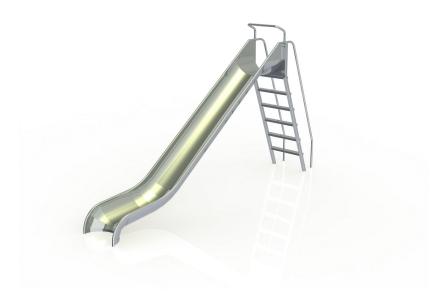

# **SLIDE WITH STEPS H: 1.75 M CUSTOMIZED SLIDES**

Article: 1143

This slide is 1.75 m tall and has a ladder with six rungs. This slide is suitable for slightly older children.

Read more on our website

# **IMPRESSION**