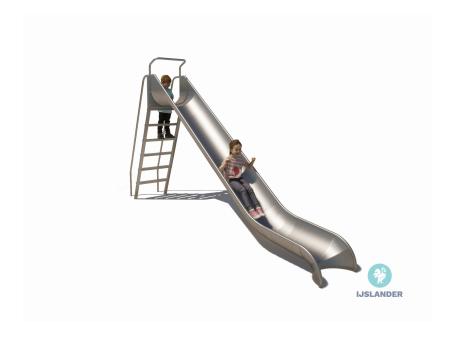

# **SLIDE WITH STEPS H: 1.75 M CUSTOMIZED SLIDES**

Article: 1143

This slide is 1.75 m tall and has a ladder with six rungs. This slide is suitable for slightly older children.

Read more on our website

# **IMPRESSION**