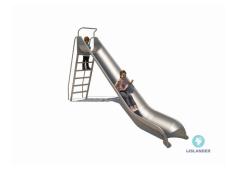

# **SLIDE WITH STEPS H: 1.75 M CUSTOMIZED SLIDES**

Article: 1143

This slide is 1.75 m tall and has a ladder with six rungs. This slide is suitable for slightly older children.

Read more on our website

# **IMPRESSION**