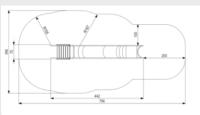

# **Fall height**

1.75m

### Safe zone

7.9m x 4m

#### Measurement

4.42m x 0.7m x 2.55m