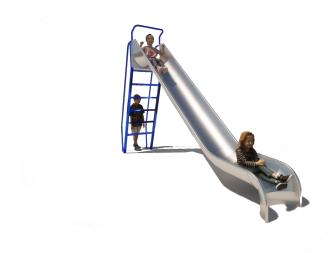

# **SLIDE WITH STEPS H: 1.75 M CUSTOMIZED SLIDES**

Article: 1143

This slide is 1.75 m tall and has a ladder with six rungs. This slide is suitable for slightly older children.

Read more on our website

# **Fall height**

1.75m

### Safe zone

7.9m x 4m

#### Measurement

4.42m x 0.7m x 2.55m