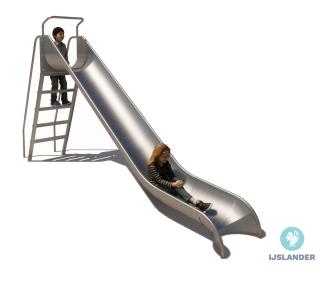

# **SLIDE WITH STEPS H: 1.5 M CUSTOMIZED SLIDES**

Article: 1142

This slide is 1.5 m tall and has a ladder with five rungs. This slide is suitable for slightly older children.

Read more on our website

# **IMPRESSION**