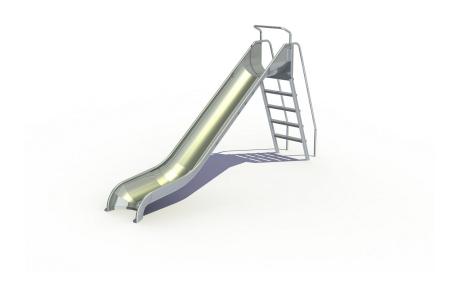

# **SLIDE WITH STEPS H: 1.5 M CUSTOMIZED SLIDES**

Article: 1142

This slide is 1.5 m tall and has a ladder with five rungs. This slide is suitable for slightly older children.

Read more on our website

# **IMPRESSION**