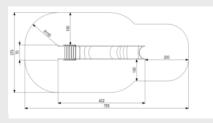

## **ADVANTAGES**

Stimulates movement and interaction.

■ TÜV certified.

# **SLIDE WITH STEPS H: 1.5 M CUSTOMIZED SLIDES**

Article: 1142

This slide is 1.5 m tall and has a ladder with five rungs. This slide is suitable for slightly older children.

Read more on our website

# **SPECIFICATIONS**



# **Fall height**

1.5m





#### Safe zone

7.5m x 3.6m



# \_\_\_ Total weight

14207845.47 kg



# **Heaviest part**

151 kg



#### Measurement

4.01m x 0.7m x 2.29m



# Montage



### **Play value**

Fantasy, Sliding, Climbing a ladder,



#### Materials

RVS (plaat 2,5mm, buis 33,7x2,6mm, koker 100x40x2,5mm, koker...

### Veilige zone





# **IMPRESSION**