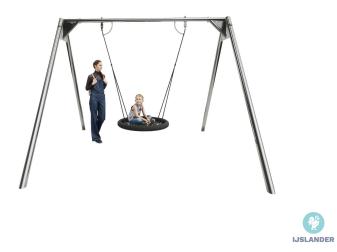

## SINGLE SWING 1X BIRD'S NEST BASIC

Article: CS-1-GS07-S

The bird's nest swing is a playground favourite! The seat is suitable for multiple users at the same time, so that children learn to work together. Of course, a child can also only use the seat by lying on the seat and looking at the sky. The nest swing offers the possibility to stand, sit, lie down and jump off. Due to the special anti-twist bearing, the seats cannot wind up, which extends the life of the chain. This stainless steel swing is available in any desired color at an additional cost. This swing is configurable. It can be...

### **IMPRESSION**