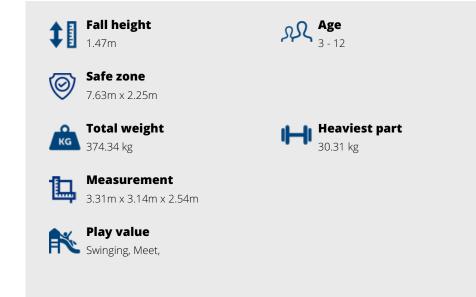

tals, choice of material and seats.

- Utilizes unique anti-twist system.
- Stimulates movement and teamwork.
- Accessible to everyone (inclusive).

## SINGLE SWING 1X BIRD'S NEST BASIC

Article: CS-1-GS07-S

The bird's nest swing is a playground favourite! The seat is suitable for multiple users at the same time, so that children learn to work together. Of course, a child can also only use the seat by lying on the seat and looking at the sky. The nest swing offers the possibility to stand, sit, lie down and jump off. Due to the special anti-twist bearing, the seats cannot wind up, which extends the life of the chain. This stainless steel swing is available in any desired color at an additional cost. This swing is configurable. It can be...

Read more on our website

# **SPECIFICATIONS**









### **IMPRESSION**