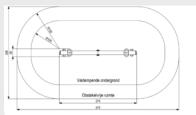

yground equipment is also available as Click & Play equipment with click system.
- Available in any standard RAL colour.
- TÜV certified.

# **SEESAW BASIC**

Article: 1132

This compact Seesaw has a stylish appearance what makes this equipment fit anywhere. Furthermore, this Seesaw has round handles where children can hold on to and it is low to the ground. This makes it also suitable for smaller children.

Read more on our website

# **SPECIFICATIONS**



# **Fall height**

0.93m





#### Safe zone

4.7m x 2.3m



### \_\_\_ Total weight

59.17 kg



## **Heaviest part**



#### Measurement

2.74m x 0.28m x 0.67m



# Montage



## **Play value**

Play Value
Meeting & Fantasy, Seesawing,



#### Materials

RVS (buis 139,7x2741mm, koker 80x80x3mm, voetplaat 240x240x1...

# Veilige zone





# **IJSLANDER**

# **IMPRESSION**