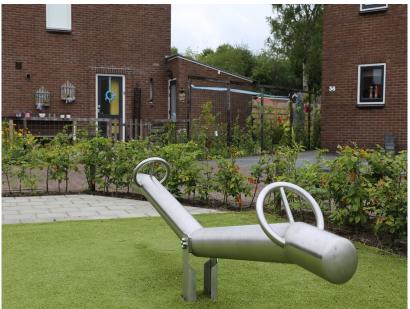

# **SEESAW BASIC**

Article: 1132

This compact Seesaw has a stylish appearance what makes this equipment fit anywhere. Furthermore, this Seesaw has round handles where children can hold on to and it is low to the ground. This makes it also suitable for smaller children.