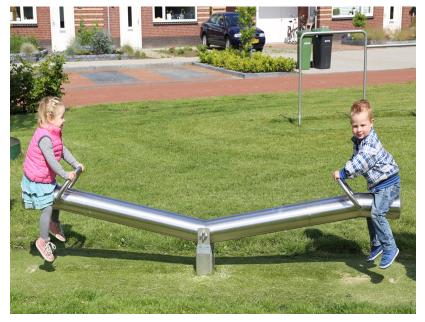

# **SEESAW BASIC**

Article: 1132

This compact Seesaw has a stylish appearance what makes this equipment fit anywhere. Furthermore, this Seesaw has round handles where children can hold on to and it is low to the ground. This makes it also suitable for smaller children.

# **IMPRESSION**