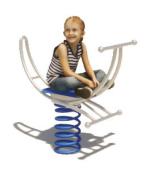

## **ROCKING DUCK BASIC**

Article: 1221

On this Rocking duck, smaller children can enjoy rocking, while holding on to the 'neck' of the duck. The Rocking Rocking duck is standard equipped with a blue spring and a blue seat.