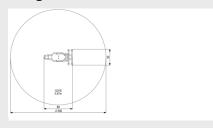

### **SPECIFICATIONS**

### **Fall height**

0.47m

#### Safe zone

3m x 3m

#### \_\_\_ Total weight

45 kg

#### **Heaviest part**

#### Measurement

0.89m x 0.5m x 0.87m

#### **Play value**

Play value

Meeting & Fantasy, Seesawing,

#### Materials

Montage

RVS (buis 30x2,5mm, veer, montagebak 428x120x70mm, plaat 250...