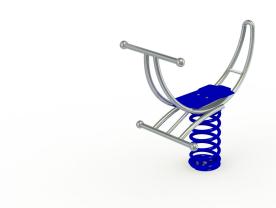

## **ROCKING DUCK BASIC**

Article: 1221

On this Rocking duck, smaller children can enjoy rocking, while holding on to the 'neck' of the duck. The Rocking Rocking duck is standard equipped with a blue spring and a blue seat.