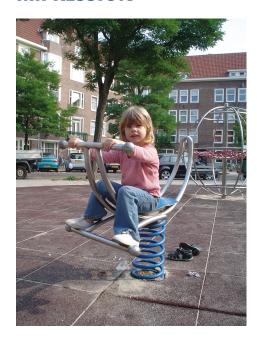

## **ROCKING DUCK BASIC**

Article: 1221

On this Rocking duck, smaller children can enjoy rocking, while holding on to the 'neck' of the duck. The Rocking Rocking duck is standard equipped with a blue spring and a blue seat.