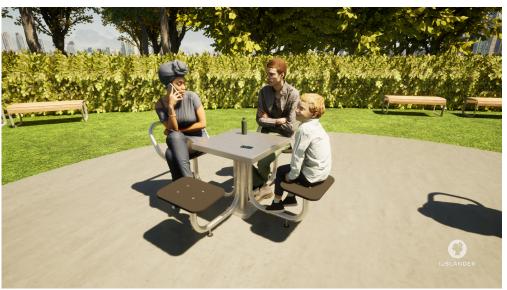

# PICNIC TABLE 4 SEATS, 2 WITH AND 2 WITHOUT BACKREST

Article: 1270-01

This picnic table made of maintenance-friendly, vandal-resistant and sustainably produced stainless steel is easy to place anywhere in the public space. The picnic tabletop is  $0.6 \times 0.6$  m and has 4 seats (2 with and 2 without backrest). The seats are made of black synthetic material (HDPE). This picnic table is configurable. Choose the number of seats with or without backrest. Instead of a plain top, you can also choose for a draughts or chess top. The game tables can be mounted at ground level. The tables are also available on a prefab concrete slab of  $2 \times 10^{-2}$ 