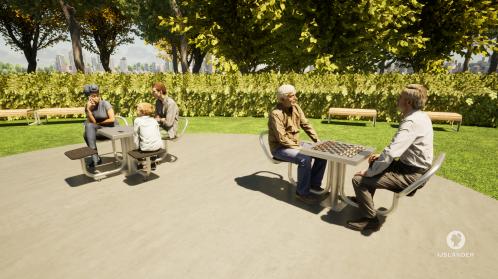

ade of maintenance-friendly, vandal-resistant and sustainably produced stainless steel is easy to place anywhere in the public space. The picnic tabletop is  $0.6 \times 0.6$  m and has 4 seats (2 with and 2 without backrest). The seats are made of black synthetic material (HDPE). This picnic table is configurable. Choose the number of seats with or without backrest. Instead of a plain top, you can also choose for a draughts or chess top. The game tables can be mounted at ground level. The tables are also available on a prefab concrete slab of  $2 \times 10^{-2}$ 

Read more on our website

### **SPECIFICATIONS**





#### **Total weight**

68.058 kg





#### Measurement

1.794m x 1.508m x 0.76m



#### **Play value**

Meet, Roleplay, Fantasy,





## **IJSLANDER**

# **IMPRESSION**