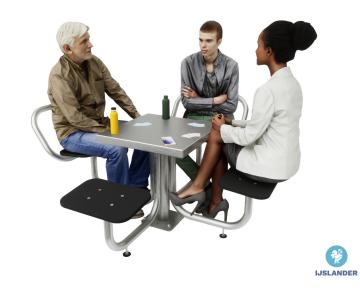

# PICNIC TABLE 4 SEATS, 2 WITH AND 2 WITHOUT BACKREST

Article: 1270-01

This picnic table made of maintenance-friendly, vandal-resistant and sustainably produced stainless steel is easy to place anywhere in the public space. The picnic tabletop is  $0.6 \times 0.6$  m and has 4 seats (2 with and 2 without backrest). The seats are made of black synthetic material (HDPE). This picnic table is configurable. Choose the number of seats with or without backrest. Instead of a plain top, you can also choose for a draughts or chess top. The game tables can be mounted at ground level. The tables are also available on a prefab concrete slab of  $2 \times 10^{-2}$ 