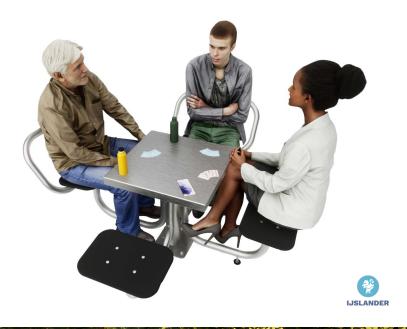

# PICNIC TABLE 4 SEATS, 2 WITH AND 2 WITHOUT BACKREST

Article: 1270-01

This picnic table made of maintenance-friendly, vandal-resistant and sustainably produced stainless steel is easy to place anywhere in the public space. The picnic tabletop is  $0.6 \times 0.6$  m and has 4 seats (2 with and 2 without backrest). The seats are made of black synthetic material (HDPE). This picnic table is configurable. Choose the number of seats with or without backrest. Instead of a plain top, you can also choose for a draughts or chess top. The game tables can be mounted at ground level. The tables are also available on a prefab concrete slab of  $2 \times 10^{-2}$ 