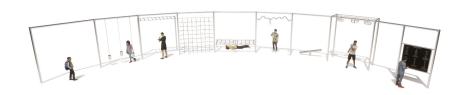

# PARC ELEMENT RING B02 ARENA PARC

Article: 4008-B02

This sports equipment ring includes elements for track, calisthenics, and ninja warriors. Work on your strength and endurance with the following equipment: Monkey Spinners, Zigzag Hanging Course, Climbing Wall, Climbing Course, Movable Balance Beam, Crawl Net and Monkey Bars. The Parc Element is a good choice in your own Arena Parc!

### **SPECIFICATIONS**

1 62m

#### **Fall height**

Age

8 - 90

0

#### Safe zone

23m x 9.8m

#### Measurement

20m x 6.8m x 3m

#### **Play value**

Meet, Power, Fitness, Condition, Ballance, Crawl, To climb.