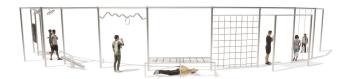

# PARC ELEMENT RING B02 ARENA PARC

Article: 4008-B02

This sports equipment ring includes elements for track, calisthenics, and ninja warriors. Work on your strength and endurance with the following equipment: Monkey Spinners, Zigzag Hanging Course, Climbing Wall, Climbing Course, Movable Balance Beam, Crawl Net and Monkey Bars. The Parc Element is a good choice in your own Arena Parc!

### **SPECIFICATIONS**

1 62m

#### **Fall height**

Age

8 - 90

0

#### Safe zone

23m x 9.8m

#### Measurement

20m x 6.8m x 3m

#### **Play value**

Meet, Power, Fitness, Condition, Ballance, Crawl, To climb.