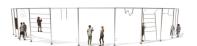

PARC ELEMENT RING B01
ARENA PARC

This ring of sports equipment contains elements for fitness, crossfit and calisthenics. Work on your strength and endurance with the following equipment: Rings, Pull Up ropes, (Oblique) Wall Bars, Climbing rope, Turner, Pull Up Bars. The Parc Element B01 is a good choice in your own Arena Parc!

#### Safe zone

23m x 8.6m

#### Measurement

20m x 5.6m x 3m

### **Play value**

Meet, Power, Fitness, Condition, Balance, To climb,