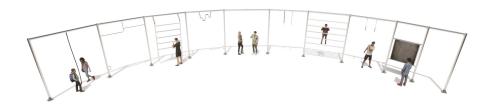

PARC ELEMENT RING B01
ARENA PARC

This ring of sports equipment contains elements for fitness, crossfit and calisthenics. Work on your strength and endurance with the following equipment: Rings, Pull Up ropes, (Oblique) Wall Bars, Climbing rope, Turner, Pull Up Bars. The Parc Element B01 is a good choice in your own Arena Parc!

#### Safe zone

23m x 8.6m

#### Measurement

20m x 5.6m x 3m

### **Play value**

Meet, Power, Fitness, Condition, Balance, To climb,