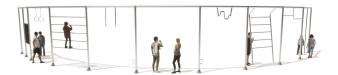

PARC ELEMENT RING B01
ARENA PARC

This ring of sports equipment contains elements for fitness, crossfit and calisthenics. Work on your strength and endurance with the following equipment: Rings, Pull Up ropes, (Oblique) Wall Bars, Climbing rope, Turner, Pull Up Bars. The Parc Element B01 is a good choice in your own Arena Parc!

#### Safe zone

23m x 8.6m

#### Measurement

20m x 5.6m x 3m

### **Play value**

Meet, Power, Fitness, Condition, Balance, To climb,