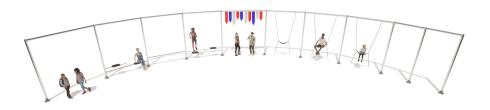

PARC ELEMENT RING A03
ARENA PARC

This ring of sports equipment contains elements for fitness and calisthenics. Work on your strength and endurance with the following equipment: Hand bike, Bodyshaper, Dragon Flag, Stepper, Fit Bike, Incline Push Up. The Parc Element Ring A03 is a good choice in your own Arena Parc!

# **IMPRESSION**