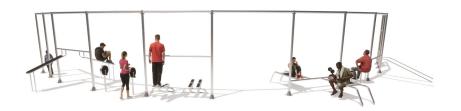

PARC ELEMENT RING A02
ARENA PARC

Article: 4008-A-02

This ring of sports equipment contains elements for fitness and calisthenics. Work on your strength and endurance with the following equipment: Hand bike, Bodyshaper, Dragon Flag, Stepper, Fit Bike, Incline Push Up. The Parc Element Ring A02 is a good choice in your own Arena Parc!

# IMPRESSION