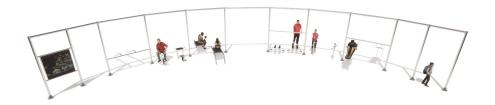

PARC ELEMENT RING A02
ARENA PARC

Article: 4008-A-02

This ring of sports equipment contains elements for fitness and calisthenics. Work on your strength and endurance with the following equipment: Hand bike, Bodyshaper, Dragon Flag, Stepper, Fit Bike, Incline Push Up. The Parc Element Ring A02 is a good choice in your own Arena Parc!

# IMPRESSION