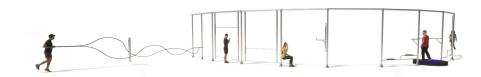

## **PARC ELEMENT RING A01 ARENA PARC**

Article: 4008-A-01

This ring of sports equipment contains elements for crossfit, fitness and calisthenics. Work on your strength and endurance with the following equipment: Dumbbell, Wall Sit, Trampoline, Slackline, Ropes, Deadlift Bar, Ab Trainer, Steps, Sit Up and Push Up Bars. The Parc Element Ring A01 is a good choice in your own Arena Parc!

Read more on our website

6

F

25.5m x 6.3m x 3m

Condition, Fitness, Balance,

**Play value** Meet, Power,