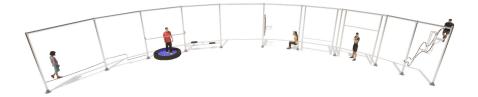

## **PARC ELEMENT RING A01 ARENA PARC**

Article: 4008-A-01

This ring of sports equipment contains elements for crossfit, fitness and calisthenics. Work on your strength and endurance with the following equipment: Dumbbell, Wall Sit, Trampoline, Slackline, Ropes, Deadlift Bar, Ab Trainer, Steps, Sit Up and Push Up Bars. The Parc Element Ring A01 is a good choice in your own Arena Parc!

Read more on our website

6

F

25.5m x 6.3m x 3m

Condition, Fitness, Balance,

**Play value** Meet, Power,