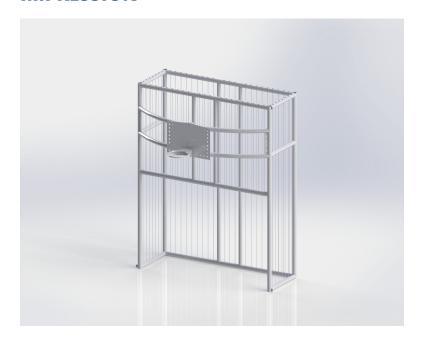

# MULTIGOAL 3.1×1.1×4 M DOELEN

Article: 4026

This Multigoal of  $3.1 \times 1.1 \times 4$  m consists of a football goal with basketball hoop and is often integrated into a Citybox or Backstop.

Read more on our website

#### Measurement

3.09m x 2.33m x 4m

### **Play value**

Socialising, Playing football, Playing basketball, Exercise, Sports activities, Running,