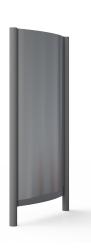

# MIRROR WALL FANTASY

The mirror wall guarantees great fun, because when children see themselves in the mirror they have a complete different shape. Fun! The Mirror wall is standard made of a stainless steel frame.

#### Measurement

1.2m x 0.14m x 2.2m

#### Materials

RVS (buis 88,9x4 en 88,9x3mm, plaat 2000x1010x0,8mm, schijf ...