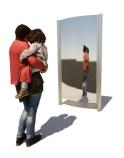

# MIRROR WALL FANTASY

The mirror wall guarantees great fun, because when children see themselves in the mirror they have a complete different shape. Fun! The Mirror wall is standard made of a stainless steel frame.

# **IMPRESSION**