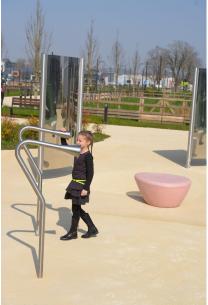

interaction.
- Combines well with playgrounds that have playground equipment with many play values for all ages.
- The frame of the Morror wall is available in any standard RAL colour.

Article: 1999-151

■ TÜV certified.

# MIRROR WALL FANTASY

The mirror wall guarantees great fun, because when children see themselves in the mirror they have a complete different shape. Fun! The Mirror wall is standard made of a stainless steel frame.

Read more on our website

# **SPECIFICATIONS**



## Total weight

107 kg



#### Measurement

1.2m x 0.14m x 2.2m



### **Play value**

Meeting & Fantasy, Interaction,



#### Heaviest part

107 kg



## Montage

3



#### Materials

RVS (buis 88,9x4 en 88,9x3mm, plaat 2000x1010x0,8mm, schijf ...

# Veilige zone







# **IJSLANDER**

# **IMPRESSION**