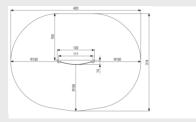

**ADVANTAGES**

- Stimulates movement and interaction.
- Combines well with playgrounds that have playground equipment with many play values for all ages.
- The frame of the Morror wall is available in any standard RAL colour.

Article: 1999-151

■ TÜV certified.

# MIRROR WALL FANTASY

The mirror wall guarantees great fun, because when children see themselves in the mirror they have a complete different shape. Fun! The Mirror wall is standard made of a stainless steel frame.

Read more on our website

# **SPECIFICATIONS**



## Total weight

107 kg



#### Measurement

1.2m x 0.14m x 2.2m



### **Play value**

Meeting & Fantasy, Interaction,



#### Heaviest part

107 kg



## Montage

3



#### Materials

RVS (buis 88,9x4 en 88,9x3mm, plaat 2000x1010x0,8mm, schijf ...

# Veilige zone







# **IJSLANDER**

# **IMPRESSION**