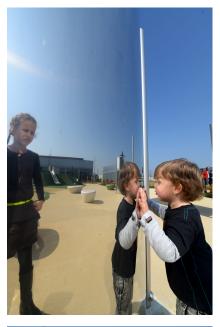

# MIRROR WALL FANTASY

The mirror wall guarantees great fun, because when children see themselves in the mirror they have a complete different shape. Fun! The Mirror wall is standard made of a stainless steel frame.

# **IMPRESSION**