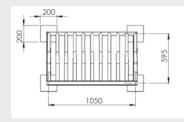

#### Measurement

1.1m x 0.65m x 0.9m

#### Materials

RVS (buis 33,7x2mm, koker 50x50x3mm, plaat 2500x1250x3mm).