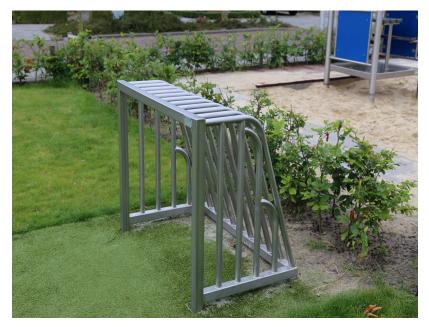

# LISLANDER LANGE

#### **ADVANTAGES**

Can be placed separately or integrated into a backstop or Citybox.

Article: 1207

- Suitable for multiple sports.
- Available in any standard RAL colour.
- TÜV certified.

# MINI GOAL 1.1×0.9 M DOELEN

This mini goal is mainly used on a football pitch or in a Citybox. The goal is available in various sizes.

Read more on our website

# **SPECIFICATIONS**



# Age

6 - 99



#### \_\_\_ Total weight

72 kg



#### Measurement

1.1m x 0.65m x 0.9m



#### **Play value**

Socialising, Playing football, Exercise, Sports activities, Running,

### Veilige zone





#### Heaviest part

72 kg



#### Montage

3



#### Materials

RVS (buis 33,7x2mm, koker 50x50x3mm, plaat 2500x1250x3mm).





# **IJSLANDER**

# **IMPRESSION**