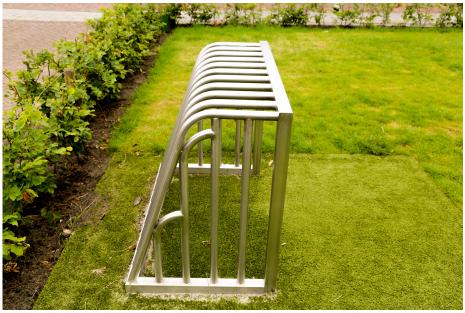

# MINI GOAL 1.1×0.9 M DOELEN

This mini goal is mainly used on a football pitch or in a Citybox. The goal is available in various sizes.

Read more on our website

#### Measurement

1.1m x 0.65m x 0.9m

#### Materials

RVS (buis 33,7x2mm, koker 50x50x3mm, plaat 2500x1250x3mm).