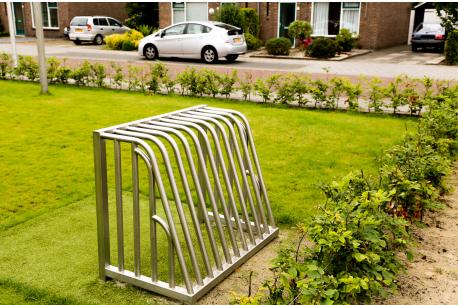

# LISLANDER LANGE

#### **ADVANTAGES**

Can be placed separately or integrated into a backstop or Citybox.

Article: 1207

- Suitable for multiple sports.
- Available in any standard RAL colour.
- TÜV certified.

# MINI GOAL 1.1×0.9 M DOELEN

This mini goal is mainly used on a football pitch or in a Citybox. The goal is available in various sizes.

Read more on our website

# **SPECIFICATIONS**



# Age

6 - 99



#### \_\_\_ Total weight

72 kg



#### Measurement

1.1m x 0.65m x 0.9m



#### **Play value**

Socialising, Playing football, Exercise, Sports activities, Running,

### Veilige zone





#### Heaviest part

72 kg



#### Montage

3



#### Materials

RVS (buis 33,7x2mm, koker 50x50x3mm, plaat 2500x1250x3mm).





# **IJSLANDER**

# **IMPRESSION**