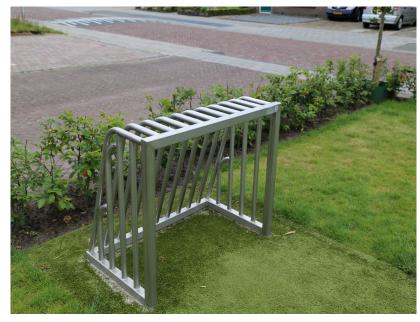

# MINI GOAL 1.1×0.9 M DOELEN

This mini goal is mainly used on a football pitch or in a Citybox. The goal is available in various sizes.

Read more on our website

#### Measurement

1.1m x 0.65m x 0.9m

#### Materials

RVS (buis 33,7x2mm, koker 50x50x3mm, plaat 2500x1250x3mm).