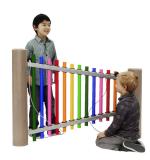

# MELODY MINGLE VIVALDI SPELEN

With an outdoor music equipment you can stimulate children and adults musically and inspire them to be creative with sound. Discover new sounds and create your own melody. The Melody Mingle Vivaldi is made of stainless steel, the uprights are made of robust Robinia wood. The device is supplied with 2 percussion sticks that are attached to the device. The sound tubes on this equipment are upright.

### **Play value**

Make music, Meet, Fantasy, Education, Interaction,