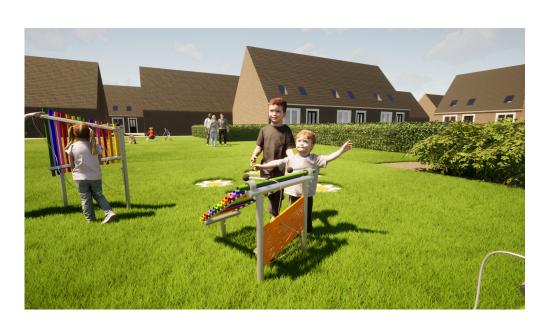

# MELODY MINGLE VIVALDI SPELEN

With an outdoor music equipment you can stimulate children and adults musically and inspire them to be creative with sound. Discover new sounds and create your own melody. The Melody Mingle Vivaldi is made of stainless steel, the uprights are made of robust Robinia wood. The device is supplied with 2 percussion sticks that are attached to the device. The sound tubes on this equipment are upright.