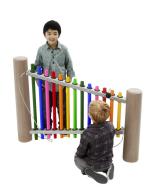

# MELODY MINGLE VIVALDI SPELEN

With an outdoor music equipment you can stimulate children and adults musically and inspire them to be creative with sound. Discover new sounds and create your own melody. The Melody Mingle Vivaldi is made of stainless steel, the uprights are made of robust Robinia wood. The device is supplied with 2 percussion sticks that are attached to the device. The sound tubes on this equipment are upright.

### **Play value**

Make music, Meet, Fantasy, Education, Interaction,