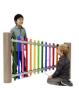

# MELODY MINGLE VIVALDI SPELEN

With an outdoor music equipment you can stimulate children and adults musically and inspire them to be creative with sound. Discover new sounds and create your own melody. The Melody Mingle Vivaldi is made of stainless steel, the uprights are made of robust Robinia wood. The device is supplied with 2 percussion sticks that are attached to the device. The sound tubes on this equipment are upright.

### **Play value**

Make music, Meet, Fantasy, Education, Interaction,