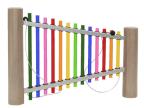

# MELODY MINGLE VIVALDI SPELEN

With an outdoor music equipment you can stimulate children and adults musically and inspire them to be creative with sound. Discover new sounds and create your own melody. The Melody Mingle Vivaldi is made of stainless steel, the uprights are made of robust Robinia wood. The device is supplied with 2 percussion sticks that are attached to the device. The sound tubes on this equipment are upright.

### **Play value**

Make music, Meet, Fantasy, Education, Interaction,