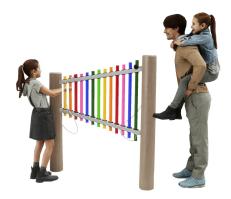

# MELODY MINGLE VIVALDI VARIO SPELEN Article: 1756-01

With an outdoor music equipment you can stimulate children and adults musically and inspire them to be creative with sound. Discover new sounds and create your own melody. The Melody Mingle Vivaldi vario is made of stainless steel and the uprights are made of robust Robinia wood. The device is supplied with 2 percussion sticks that are attached to the device. This variant is placed higher and is therefore more accessible for wheelchair users. This makes a fall surface necessary. The sound tubes on this device are upright.