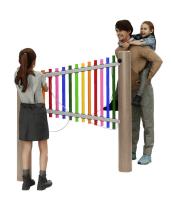

# MELODY MINGLE VIVALDI VARIO SPELEN Article: 1756-01

With an outdoor music equipment you can stimulate children and adults musically and inspire them to be creative with sound. Discover new sounds and create your own melody. The Melody Mingle Vivaldi vario is made of stainless steel and the uprights are made of robust Robinia wood. The device is supplied with 2 percussion sticks that are attached to the device. This variant is placed higher and is therefore more accessible for wheelchair users. This makes a fall surface necessary. The sound tubes on this device are upright.