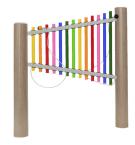

# MELODY MINGLE VIVALDI VARIO SPELEN Article: 1756-01

With an outdoor music equipment you can stimulate children and adults musically and inspire them to be creative with sound. Discover new sounds and create your own melody. The Melody Mingle Vivaldi vario is made of stainless steel and the uprights are made of robust Robinia wood. The device is supplied with 2 percussion sticks that are attached to the device. This variant is placed higher and is therefore more accessible for wheelchair users. This makes a fall surface necessary. The sound tubes on this device are upright.