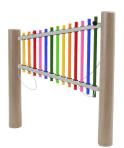

# MELODY MINGLE VIVALDI VARIO SPELEN Article: 1756-01

With an outdoor music equipment you can stimulate children and adults musically and inspire them to be creative with sound. Discover new sounds and create your own melody. The Melody Mingle Vivaldi vario is made of stainless steel and the uprights are made of robust Robinia wood. The device is supplied with 2 percussion sticks that are attached to the device. This variant is placed higher and is therefore more accessible for wheelchair users. This makes a fall surface necessary. The sound tubes on this device are upright.