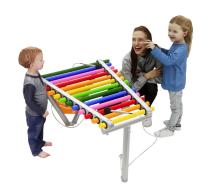

# MELODY MINGLE MOZART SPELEN

Article: 1752

With an outdoor music equipment you can stimulate children and adults musically and inspire them to be creative with sound. Discover new sounds and create your own melody. The Melody Mingle Mozart is made of stainless steel and comes with 2 percussion sticks that are attached to the device. The sound tubes on this device are situated horizontal.