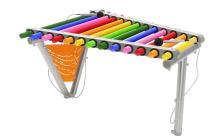

# MELODY MINGLE MOZART SPELEN

Article: 1752

With an outdoor music equipment you can stimulate children and adults musically and inspire them to be creative with sound. Discover new sounds and create your own melody. The Melody Mingle Mozart is made of stainless steel and comes with 2 percussion sticks that are attached to the device. The sound tubes on this device are situated horizontal.