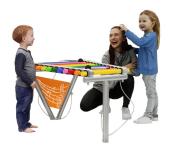

# MELODY MINGLE MOZART SPELEN

Article: 1752

With an outdoor music equipment you can stimulate children and adults musically and inspire them to be creative with sound. Discover new sounds and create your own melody. The Melody Mingle Mozart is made of stainless steel and comes with 2 percussion sticks that are attached to the device. The sound tubes on this device are situated horizontal.