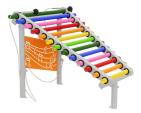

## MELODY MINGLE BEETHOVEN SPELEN

Article: 1754

With an outdoor music equipment you can stimulate children and adults musically and inspire them to be creative with sound. Discover new sounds and create your own melody. The Melody Mingle Beethoven is made of stainless steel and comes with 2 percussion sticks that are attached to the device. The sound tubes on this device are diagonal.