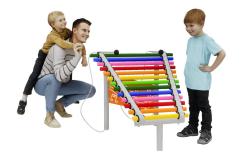

✓ Made of maintenance-friendly, vandalismresistant and sustainably produced stainless steel.

Inclusive.

Suitable for recreation, schools, playgrounds, nursing homes, public playgrounds, campsites and small spaces.

## MELODY MINGLE BEETHOVEN SPELEN

Article: 1754

With an outdoor music equipment you can stimulate children and adults musically and inspire them to be creative with sound. Discover new sounds and create your own melody. The Melody Mingle Beethoven is made of stainless steel and comes with 2 percussion sticks that are attached to the device. The sound tubes on this device are diagonal.

Read more on our website

## **SPECIFICATIONS**



Measurement

**Play value** 

Make

0.87m x 0.84m x 0.76m

music, Meet, Fantasy, Education, Interaction,

L۵,

Ē







**IMPRESSION**