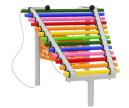

## MELODY MINGLE BEETHOVEN SPELEN

Article: 1754

With an outdoor music equipment you can stimulate children and adults musically and inspire them to be creative with sound. Discover new sounds and create your own melody. The Melody Mingle Beethoven is made of stainless steel and comes with 2 percussion sticks that are attached to the device. The sound tubes on this device are diagonal.