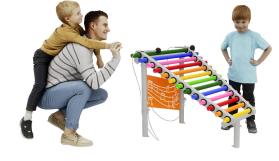

Made of maintenance-friendly, vandalismresistant and sustainably produced stainless steel.

Inclusive.

Suitable for recreation, schools, playgrounds, nursing homes, public playgrounds, campsites and small spaces.

## MELODY MINGLE BEETHOVEN SPELEN

Article: 1754

With an outdoor music equipment you can stimulate children and adults musically and inspire them to be creative with sound. Discover new sounds and create your own melody. The Melody Mingle Beethoven is made of stainless steel and comes with 2 percussion sticks that are attached to the device. The sound tubes on this device are diagonal.

Read more on our website

## **SPECIFICATIONS**



Measurement

**Play value** 

Make

0.87m x 0.84m x 0.76m

music, Meet, Fantasy, Education, Interaction,

L۵,

Ē







**IMPRESSION**