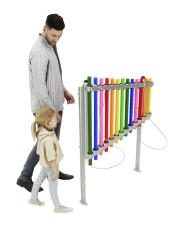

## **MELODY MINGLE BACH VARIO SPELEN**

With an outdoor music equipment you can stimulate children and adults musically and inspire them to be creative with sound. Discover new sounds and create your own melody. The Melody Mingle Bach Vario is made of stainless steel and comes with comes with 2 percussion sticks that are attached to the device. This variant is placed higher and is therefore more accessible for wheelchair users. This makes a fall surface necessary. The sound tubes on this device are upright.