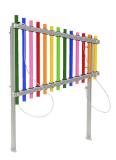

## **MELODY MINGLE BACH VARIO SPELEN**

With an outdoor music equipment you can stimulate children and adults musically and inspire them to be creative with sound. Discover new sounds and create your own melody. The Melody Mingle Bach Vario is made of stainless steel and comes with comes with 2 percussion sticks that are attached to the device. This variant is placed higher and is therefore more accessible for wheelchair users. This makes a fall surface necessary. The sound tubes on this device are upright.