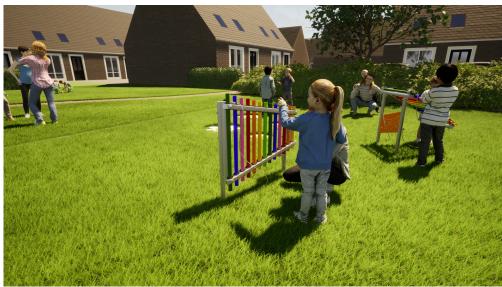

## **MELODY MINGLE BACH VARIO SPELEN**

With an outdoor music equipment you can stimulate children and adults musically and inspire them to be creative with sound. Discover new sounds and create your own melody. The Melody Mingle Bach Vario is made of stainless steel and comes with comes with 2 percussion sticks that are attached to the device. This variant is placed higher and is therefore more accessible for wheelchair users. This makes a fall surface necessary. The sound tubes on this device are upright.