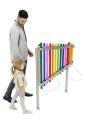

## **MELODY MINGLE BACH VARIO SPELEN**

With an outdoor music equipment you can stimulate children and adults musically and inspire them to be creative with sound. Discover new sounds and create your own melody. The Melody Mingle Bach Vario is made of stainless steel and comes with comes with 2 percussion sticks that are attached to the device. This variant is placed higher and is therefore more accessible for wheelchair users. This makes a fall surface necessary. The sound tubes on this device are upright.